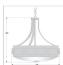

### **SPECIFICATIONS**

DIMENSIONS (in.) 26h x 23w

**LAMPING** Takes 5 - Type A19 (standard household style) bulbs - 75W max. per bulb

WEIGHT (lbs.)

BACKPLATE SIZE (in.) 5 ROUND

**UL LISTING** Damp+Dry Locations