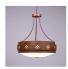

# Northridge Chandelier Small - Deception Pass

Chandelier Farmhouse Style

Product No.: A42802

Price: \$904.00

## DESCRIPTION

The Northridge Chandelier Small - Deception Pass fixture features three steel bands arranged on top of one another, the center band with hand-cut mountain images going around the circumference of the fixture. Behind each cutout is thin acrylic panels and a frost white glass bowl is attached in the center. This Southwest-inspired design is ideal for anyone looking for a small rustic chandelier to add Southwestern character to their log home, cabin or northwood lodge-themed room. A matching ceiling canopy, 3 feet of chain and 10 extra feet of wire are also included.

Pictured in Finish #02-Rust Patina.

Note: This fixture will accept a screw-in type LED bulb of equivalent wattage output.