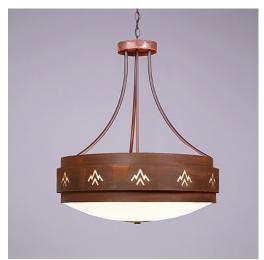

# Northridge Chandelier Small - Deception Pass

Chandelier Farmhouse Style

Product No.: A42802

Price: \$904.00

## DESCRIPTION

The Northridge Chandelier Small - Deception Pass fixture features three steel bands arranged on top of one another, the center band with hand-cut mountain images going around the circumference of the fixture. Behind each cutout is thin acrylic panels and a frost white glass bowl is attached in the center. This Southwest-inspired design is ideal for anyone looking for a small rustic chandelier to add Southwestern character to their log home, cabin or northwood lodge-themed room. A matching ceiling canopy, 3 feet of chain and 10 extra feet of wire are also included.

Pictured in Finish #02-Rust Patina.

Note: This fixture will accept a screw-in type LED bulb of equivalent wattage output.