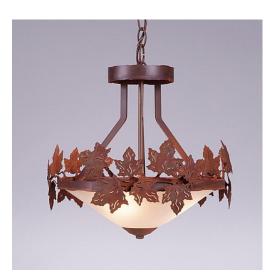

### Wisley Foyer Chandelier - Maple Leaf

Chandelier Farmhouse Style

Product No.: A44305

Price: \$342.00

### DESCRIPTION

The Wisley Foyer Chandelier - Maple leaf is a small chandelier which has hand-cut maple leaf images around the band at the top of the glass bowl. It uses a torchiere style glass bowl, whose color is frost clear. This light is ideal for anyone looking for an extra-small hanging light to bring a stylish rustic contemporary atmosphere to the entryway of their log home, cabin or northwood lodge-themed room. A matching ceiling canopy, 3 feet of chain and 10 extra feet of wire are also included. A matching ceiling canopy, 3 feet of chain and 10 extra feet of wire are also included.

Pictured in Finish #02-Rust Patina.

Note: This fixture will accept a screw-in type LED bulb of equivalent wattage output.