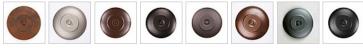

Product No.: A44901

Pictured in Finish #02-Rust Patina.

Note: This fixture will accept a screw-in type LED bulb of equivalent wattage output.