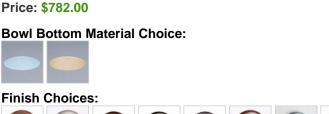

Product No.: A44901

Pictured in Finish #02-Rust Patina.

Note: This fixture will accept a screw-in type LED bulb of equivalent wattage output.