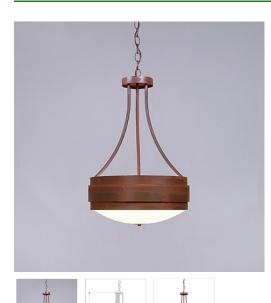

## Northridge Foyer Chandelier Large - Rustic Plain

Chandelier Ski Cabin Style

## DESCRIPTION

The Northridge Foyer Large - Rustic Plain fixture features three steel bands arranged on top of one another, with a frost white glass bowl attached in the center. This small chandelier is ideal for anyone looking for a chandelier to add warm, rustic lighting to their log home, cabin or northwood lodge-themed room. A matching ceiling canopy, 3 feet of chain and 10 extra feet of wire are also included.

Product No.: A44901

Pictured in Finish #02-Rust Patina.

Note: This fixture will accept a screw-in type LED bulb of equivalent wattage output.