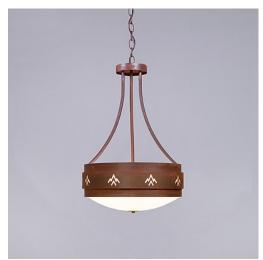

## Northridge Foyer Chandelier Large - Deception Pass

Chandelier River Cabin Style

Product No.: A44902

Price: \$728.00

**Bowl Bottom Material Choice:** 

## DESCRIPTION

The Northridge Foyer Large - Deception Pass fixture features three steel bands arranged on top of one another, the center band with cutouts of mountain images going around the circumference of the fixture. Behind each cutout is thin acrylic panels and a frost white glass bowl is attached in the center. This Southwest-inspired design is ideal for anyone looking for a small rustic chandelier to add Southwestern character to their log home, cabin or northwood lodge-themed room. A matching ceiling canopy, 3 feet of chain and 10 extra feet of wire are also included.

Pictured in Finish #02-Rust Patina.

Note: This fixture will accept a screw-in type LED bulb of equivalent wattage output.