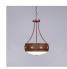

## Northridge Foyer Chandelier Large - Deception Pass

Chandelier River Cabin Style

Product No.: A44902

Price: \$728.00

**Bowl Bottom Material Choice:** 

## DESCRIPTION

The Northridge Foyer Large - Deception Pass fixture features three steel bands arranged on top of one another, the center band with cutouts of mountain images going around the circumference of the fixture. Behind each cutout is thin acrylic panels and a frost white glass bowl is attached in the center. This Southwest-inspired design is ideal for anyone looking for a small rustic chandelier to add Southwestern character to their log home, cabin or northwood lodge-themed room. A matching ceiling canopy, 3 feet of chain and 10 extra feet of wire are also included.

Pictured in Finish #02-Rust Patina.

Note: This fixture will accept a screw-in type LED bulb of equivalent wattage output.