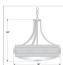

## **SPECIFICATIONS**

20h x 18w DIMENSIONS (in.)

**LAMPING** Takes 3 - Type A19 (standard household style) bulbs - 60W max. per bulb

WEIGHT (lbs.) 18

BACKPLATE SIZE (in.) 5 ROUND

**UL LISTING** Damp+Dry Locations