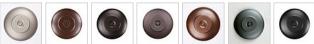

## **Finish Choices:**

Pictured in Finish #02-Rust Patina.

Note: This fixture will accept a screw-in type LED bulb of equivalent wattage output.