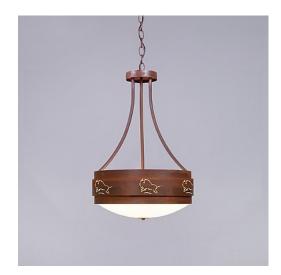

## Northridge Foyer Chandelier Large - Bison

Chandelier Lake Cabin Style

Product No.: A44939

Price: \$728.00

**Bowl Bottom Material Choice:** 

## **DESCRIPTION**

The Northridge Foyer Large - Bison fixture features three steel bands arranged on top of one another, the center band with cutouts of bison images going around the circumference of the fixture. Behind each cutout is synthetic mica and a frost white glass bowl is attached in the center. This Southwest-inspired design is ideal for anyone looking for a small rustic chandelier to add Southwestern character to their log home, cabin or northwood lodge-themed room. A matching ceiling canopy, 3 feet of chain and 10 extra feet of wire are also included.

Pictured in Finish #02-Rust Patina.

Note: This fixture will accept a screw-in type LED bulb of equivalent wattage output.