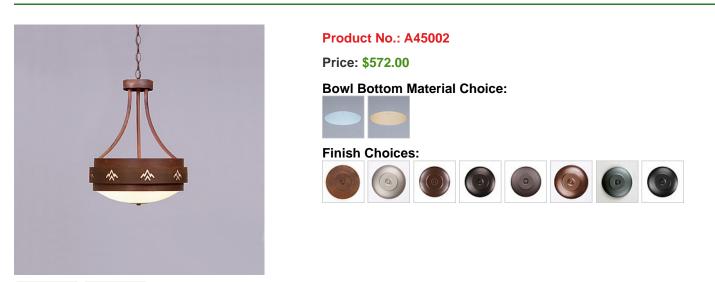

## DESCRIPTION

The Northridge Foyer Small - Deception Pass fixture features three steel bands arranged on top of one another, the center band with cutouts of mountain images going around the circumference of the fixture. Behind each cutout is synthetic mica and a frost white glass bowl is attached in the center. This Southwest-inspired design is ideal for anyone looking for a small rustic chandelier to add Southwestern character to their log home, cabin or northwood lodge-themed room. A matching ceiling canopy, 3 feet of chain and 10 extra feet of wire are also included.

Pictured in Finish #02-Rust Patina.

Note: This fixture will accept a screw-in type LED bulb of equivalent wattage output.