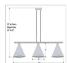

## **SPECIFICATIONS**

**UL LISTING** 

DIMENSIONS (in.) 30h x 9w x 36l

Takes 3 - Type A19 (standard household style) bulbs - 100W max. per bulb **LAMPING** 

WEIGHT (lbs.)

BACKPLATE SIZE (in.) 4.5 x 6.5

Damp+Dry Locations ADD'L RATINGS None