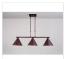

## Canyon Island Billiard Light Small - Possession Point

Kitchen Island Light Country Style

Product No.: A45210

Price: \$724.00

## DESCRIPTION

This Canyon Island/Billiard Small - Possession Point provides direct lighting for a kitchen island, eating bar, billiard table or similar locations where a direct light is desired. Included with the fixture is 10 feet of wire and two telescoping stems that have an adjustment range of 15 to 30 inches. For longer stem lengths (up to 138 inches), order one or more of the extension kits. A matching 5 x 10 inch ceiling canopy is also included.

Pictured in Finish #02-Rust Patina.

Note: This fixture will accept a screw-in type LED bulb of equivalent wattage output.