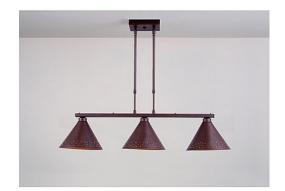

## Canyon Island Billiard Light Small - Possession Point

Kitchen Island Light Country Style

Product No.: A45210

Price: \$724.00

## DESCRIPTION

This Canyon Island/Billiard Small - Possession Point provides direct lighting for a kitchen island, eating bar, billiard table or similar locations where a direct light is desired. Included with the fixture is 10 feet of wire and two telescoping stems that have an adjustment range of 15 to 30 inches. For longer stem lengths (up to 138 inches), order one or more of the extension kits. A matching 5 x 10 inch ceiling canopy is also included.

Pictured in Finish #02-Rust Patina.

Note: This fixture will accept a screw-in type LED bulb of equivalent wattage output.

## **SPECIFICATIONS**

**UL LISTING** 

DIMENSIONS (in.) 30h x 9w x 36l

Takes 3 - Type A19 (standard household style) bulbs - 100W max. per bulb **LAMPING** 

WEIGHT (lbs.)

BACKPLATE SIZE (in.) 4.5 x 6.5

Damp+Dry Locations ADD'L RATINGS None