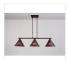

## Canyon Island Billiard Light Small - Mountain-Pine Tree Cutouts

Kitchen Island Light Cabin Style

Product No.: A45245

Price: \$672.00

## DESCRIPTION

This Canyon Island/Billiard Small - Mtn/Pine provides direct lighting for a kitchen island, eating bar, billiard table or similar locations where a direct light is desired. Included with the fixture is 10 feet of wire and two telescoping stems that have an adjustment range of 15 to 30 inches. For longer stem lengths (up to 138 inches), order one or more of the extension kits. A matching 5 x 10 inch ceiling canopy is also included.

Pictured in Finish #02-Rust Patina.

Note: This fixture will accept a screw-in type LED bulb of equivalent wattage output.