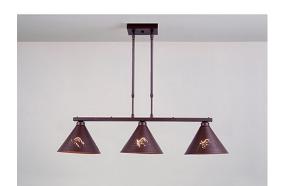

## Canyon Island Billiard Light Small - Mountain-Pine Tree Cutouts

Kitchen Island Light Cabin Style

Product No.: A45245

Price: \$672.00

## DESCRIPTION

This Canyon Island/Billiard Small - Mtn/Pine provides direct lighting for a kitchen island, eating bar, billiard table or similar locations where a direct light is desired. Included with the fixture is 10 feet of wire and two telescoping stems that have an adjustment range of 15 to 30 inches. For longer stem lengths (up to 138 inches), order one or more of the extension kits. A matching 5 x 10 inch ceiling canopy is also included.

Pictured in Finish #02-Rust Patina.

Note: This fixture will accept a screw-in type LED bulb of equivalent wattage output.

## **SPECIFICATIONS**

DIMENSIONS (in.) 30h x 9w x 36l

Takes 3 - Type A19 (standard household style) bulbs - 100W max. per bulb **LAMPING** 

WEIGHT (lbs.) BACKPLATE SIZE (in.)

4.5 x 6.5 **UL LISTING** Damp+Dry Locations