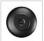

## Canyon Island Billiard Light Small - Mountain-Pine Tree Cutouts

Kitchen Island Light Cabin Style

Product No.: A45245

Price: \$672.00

## DESCRIPTION

This Canyon Island/Billiard Small - Mtn/Pine provides direct lighting for a kitchen island, eating bar, billiard table or similar locations where a direct light is desired. Included with the fixture is 10 feet of wire and two telescoping stems that have an adjustment range of 15 to 30 inches. For longer stem lengths (up to 138 inches), order one or more of the extension kits. A matching 5 x 10 inch ceiling canopy is also included.