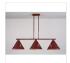

## Canyon Island Billiard Light Large - Deception Pass

Kitchen Island Light Southwest Style

Product No.: A45302

Price: \$722.00

## DESCRIPTION

This Canyon Island/Billiard Medium - Deception Pass provides direct lighting for a kitchen island, eating bar, billiard table or similar locations where a direct light is desired. Included with the fixture is 10 feet of wire and two telescoping stems that have an adjustment range of 15 to 30 inches. For longer stem lengths (up to 138 inches), order one or more of the extension kits. A matching 5 x 10 inch ceiling canopy is also included.

Pictured in Finish #02-Rust Patina.

Note: This fixture will accept a screw-in type LED bulb of equivalent wattage output.