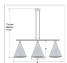

## Canyon Island Billiard Light Large - Deception Pass

Kitchen Island Light Southwest Style

Product No.: A45302

Price: \$722.00

## DESCRIPTION

This Canyon Island/Billiard Medium - Deception Pass provides direct lighting for a kitchen island, eating bar, billiard table or similar locations where a direct light is desired. Included with the fixture is 10 feet of wire and two telescoping stems that have an adjustment range of 15 to 30 inches. For longer stem lengths (up to 138 inches), order one or more of the extension kits. A matching 5 x 10 inch ceiling canopy is also included.

## **SPECIFICATIONS**

DIMENSIONS (in.) 31h x 12w x 44l

Takes 3 - Type A19 (standard household style) bulbs - 100W max. per bulb **LAMPING** 

WEIGHT (lbs.)

BACKPLATE SIZE (in.) 4.5 x 6.5

**UL LISTING** Damp+Dry Locations