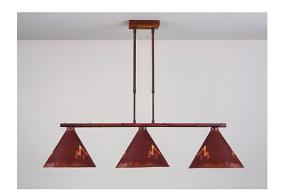

## Canyon Island Billiard Light Large - Deception Pass

Kitchen Island Light Southwest Style

Product No.: A45302

Price: \$722.00

## DESCRIPTION

This Canyon Island/Billiard Medium - Deception Pass provides direct lighting for a kitchen island, eating bar, billiard table or similar locations where a direct light is desired. Included with the fixture is 10 feet of wire and two telescoping stems that have an adjustment range of 15 to 30 inches. For longer stem lengths (up to 138 inches), order one or more of the extension kits. A matching 5 x 10 inch ceiling canopy is also included.

Pictured in Finish #02-Rust Patina.

Note: This fixture will accept a screw-in type LED bulb of equivalent wattage output.

## **SPECIFICATIONS**

DIMENSIONS (in.) 31h x 12w x 44l

Takes 3 - Type A19 (standard household style) bulbs - 100W max. per bulb **LAMPING** 

WEIGHT (lbs.)

BACKPLATE SIZE (in.) 4.5 x 6.5

**UL LISTING** Damp+Dry Locations