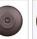

Pictured in Finish #02-Rust Patina.

Note: This fixture will accept a screw-in type LED bulb of equivalent wattage output.