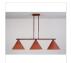

## Canyon Island Billiard Light Large - Possession Point

Kitchen Island Light River Cabin Style

Product No.: A45310

Price: \$776.00

## DESCRIPTION

This Canyon Island/Billiard Medium - Possession Point provides direct lighting for a kitchen island, eating bar, billiard tableor similar locations where a direct light is desired. Included with the fixture is 10 feet of wire and two telescoping stems that have an adjustment range of 15 to 30 inches. For longer stem lengths (up to 138 inches), order one or more of the extension kits. A matching 5 x 10 inch ceiling canopy is also included.

Pictured in Finish #02-Rust Patina.

Note: This fixture will accept a screw-in type LED bulb of equivalent wattage output.