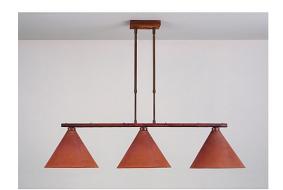

## Canyon Island Billiard Light Large - Possession Point

Kitchen Island Light River Cabin Style

Product No.: A45310

Price: \$776.00

## DESCRIPTION

This Canyon Island/Billiard Medium - Possession Point provides direct lighting for a kitchen island, eating bar, billiard tableor similar locations where a direct light is desired. Included with the fixture is 10 feet of wire and two telescoping stems that have an adjustment range of 15 to 30 inches. For longer stem lengths (up to 138 inches), order one or more of the extension kits. A matching 5 x 10 inch ceiling canopy is also included.

Pictured in Finish #02-Rust Patina.

Note: This fixture will accept a screw-in type LED bulb of equivalent wattage output.