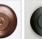

Pictured in Finish #02-Rust Patina.

Note: This fixture will accept a screw-in type LED bulb of equivalent wattage output.