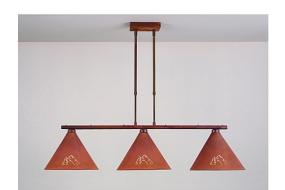

## Canyon Island Billiard Light Large - Mountain-Pine Tree Cutouts

Kitchen Island Light Lodge Style

Product No.: A45345

Price: \$722.00

## DESCRIPTION

This Canyon Island/Billiard Medium - Mtn/Pine provides direct lighting for a kitchen island, eating bar, billiard table or similar locations where a direct light is desired. Included with the fixture is 10 feet of wire and two telescoping stems that have an adjustment range of 15 to 30 inches. For longer stem lengths (up to 138 inches), order one or more of the extension kits. A matching 5 x 10 inch ceiling canopy is also included.

Pictured in Finish #02-Rust Patina.

Note: This fixture will accept a screw-in type LED bulb of equivalent wattage output.

## **SPECIFICATIONS**

DIMENSIONS (in.) 31h x 12w x 44l

Takes 3 - Type A19 (standard household style) bulbs - 100W max. per bulb **LAMPING** 

WEIGHT (lbs.)

BACKPLATE SIZE (in.) 4.5 x 6.5

**UL LISTING** Damp+Dry Locations