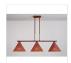

## Canyon Island Billiard Light Large - Mountain-Pine Tree Cutouts

Kitchen Island Light Lodge Style

Product No.: A45345

Price: \$722.00

## DESCRIPTION

This Canyon Island/Billiard Medium - Mtn/Pine provides direct lighting for a kitchen island, eating bar, billiard table or similar locations where a direct light is desired. Included with the fixture is 10 feet of wire and two telescoping stems that have an adjustment range of 15 to 30 inches. For longer stem lengths (up to 138 inches), order one or more of the extension kits. A matching 5 x 10 inch ceiling canopy is also included.

Pictured in Finish #02-Rust Patina.

Note: This fixture will accept a screw-in type LED bulb of equivalent wattage output.