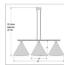

## **SPECIFICATIONS**

DIMENSIONS (in.) 28h x 14w x 45l

Takes 3 - Type A19 (standard household style) bulbs - 100W max. per bulb **LAMPING** 

WEIGHT (lbs.)

BACKPLATE SIZE (in.) 4.5 x 6.5

**UL LISTING** Damp+Dry Locations

ADD'L RATINGS None

INSTALLATION INSTRUCTIONS

**OPEN INSTALLATION INSTRU** 

Click for More information on these terms.

Product URL: https://www.avalanche-ranch.com/lighting/shop/Kitchen-Island-Light-Country-Style-Canyon-Island-Billiard-Light-Shallow-Rustic-Plain-p35318.htm