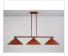

## Canyon Island Billiard Light Shallow - Rustic Plain

Kitchen Island Light Country Style

Product No.: A45501

Price: \$662.00

## DESCRIPTION

This Canyon Island/Billiard Shallow - Rustic Plain provides direct lighting for a kitchen island, eating bar, billiard table or similar locations where a direct light is desired. Included with the fixture is 10 feet of wire and two telescoping stems that have an adjustment range of 15 to 30 inches. For longer stem lengths (up to 138 inches), order one or more of the extension kits. A matching 5 x 10 inch ceiling canopy is also included.

Pictured in Finish #02-Rust Patina.

Note: This fixture will accept a screw-in type LED bulb of equivalent wattage output.