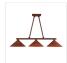

## Canyon Island Billiard Light Shallow - Rustic Plain

Kitchen Island Light Country Style

Product No.: A45501

Price: \$662.00

## DESCRIPTION

This Canyon Island/Billiard Shallow - Rustic Plain provides direct lighting for a kitchen island, eating bar, billiard table or similar locations where a direct light is desired. Included with the fixture is 10 feet of wire and two telescoping stems that have an adjustment range of 15 to 30 inches. For longer stem lengths (up to 138 inches), order one or more of the extension kits. A matching 5 x 10 inch ceiling canopy is also included.

Pictured in Finish #02-Rust Patina.

Note: This fixture will accept a screw-in type LED bulb of equivalent wattage output.