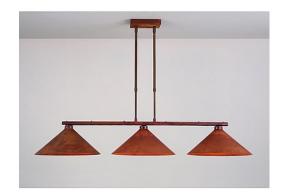

## Canyon Island Billiard Light Shallow - Rustic Plain

Kitchen Island Light Country Style

Product No.: A45501

Price: \$662.00

## DESCRIPTION

This Canyon Island/Billiard Shallow - Rustic Plain provides direct lighting for a kitchen island, eating bar, billiard table or similar locations where a direct light is desired. Included with the fixture is 10 feet of wire and two telescoping stems that have an adjustment range of 15 to 30 inches. For longer stem lengths (up to 138 inches), order one or more of the extension kits. A matching 5 x 10 inch ceiling canopy is also included.

Pictured in Finish #02-Rust Patina.

Note: This fixture will accept a screw-in type LED bulb of equivalent wattage output.

## **SPECIFICATIONS**

DIMENSIONS (in.) 28h x 14w x 45l

Takes 3 - Type A19 (standard household style) bulbs - 100W max. per bulb **LAMPING** 

WEIGHT (lbs.)

BACKPLATE SIZE (in.) 4.5 x 6.5

**UL LISTING** Damp+Dry Locations