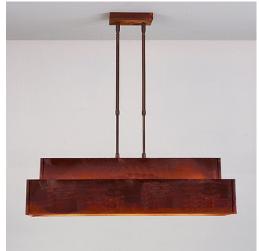

## Ridgeview Kitchen Island Light - Rustic Plain

Kitchen Island Light Mountain Cabin Style

Product No.: A45901

Price: \$622.00

## DESCRIPTION

Our Northridge Island/Bar - Rustic Plain provide direct lighting for a kitchen island, eating bar or similar locations where a direct light is desired over a narrow space. Covering each bulb is a square piece of frosted glass. Included with the fixture is 10 feet of wire and two telescoping stems that have an adjustment range of 15 to 30 inches. For longer stem lengths (up to 138 inches), order one or more of the extension kits. A matching 5 x 10 inch ceiling canopy is also included.

Pictured in Finish #02-Rust Patina.

Note: This fixture will accept a screw-in type LED bulb of equivalent wattage output.

## **SPECIFICATIONS**

28h x 7w x 27l DIMENSIONS (in.)

Takes 3 - Type A19 (standard household style) bulbs - 100W max. per bulb **LAMPING** 

WEIGHT (lbs.) 23 BACKPLATE SIZE (in.) 4.5 x 6.5

**UL LISTING Damp+Dry Locations** 