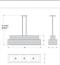

## **SPECIFICATIONS**

28h x 7w x 27l DIMENSIONS (in.)

Takes 3 - Type A19 (standard household style) bulbs - 100W max. per bulb **LAMPING** 

WEIGHT (lbs.) 23 BACKPLATE SIZE (in.) 4.5 x 6.5

**UL LISTING Damp+Dry Locations** 