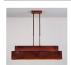

## Ridgeview Kitchen Island Light - Rustic Plain

Kitchen Island Light Mountain Cabin Style

Product No.: A45901

Price: \$622.00

## DESCRIPTION

Our Northridge Island/Bar - Rustic Plain provide direct lighting for a kitchen island, eating bar or similar locations where a direct light is desired over a narrow space. Covering each bulb is a square piece of frosted glass. Included with the fixture is 10 feet of wire and two telescoping stems that have an adjustment range of 15 to 30 inches. For longer stem lengths (up to 138 inches), order one or more of the extension kits. A matching 5 x 10 inch ceiling canopy is also included.

Pictured in Finish #02-Rust Patina.

Note: This fixture will accept a screw-in type LED bulb of equivalent wattage output.