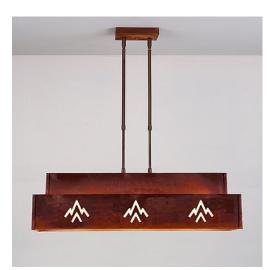

## **Ridgeview Kitchen Island Light - Deception Pass**

Kitchen Island Light Southwest Style

## DESCRIPTION

Our Northridge Island/Bar - Deception Pass features our exclusive southwest inspired cutouts and provides direct lighting for a kitchen island, eating bar or similar locations where a direct light is desired over a narrow space. Behind each cutout is a acrylic diffuser and covering each bulb is a square piece of frosted glass. Included with the fixture is 10 feet of wire and two telescoping stems that have an adjustment range of 15 to 30 inches. For longer stem lengths (up to 138 inches), order one or more of the extension kits. A matching 5 x 10 inch ceiling canopy is also included. This Southwest inspired island fixture has clean lines and a very relaxing rustic feel.

Product No.: A45902

Pictured in Finish #02-Rust Patina.

Note: This fixture will accept a screw-in type LED bulb of equivalent wattage output.