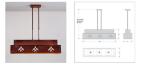

## DESCRIPTION

Our Northridge Island/Bar - Deception Pass features our exclusive southwest inspired cutouts and provides direct lighting for a kitchen island, eating bar or similar locations where a direct light is desired over a narrow space. Behind each cutout is a acrylic diffuser and covering each bulb is a square piece of frosted glass. Included with the fixture is 10 feet of wire and two telescoping stems that have an adjustment range of 15 to 30 inches. For longer stem lengths (up to 138 inches), order one or more of the extension kits. A matching 5 x 10 inch ceiling canopy is also included. This Southwest inspired island fixture has clean lines and a very relaxing rustic feel.

## **SPECIFICATIONS**

DIMENSIONS (in.) 28h x 7w x 27l LAMPING Takes 3 - Type A19 (standard household style) bulbs - 100W max. per bulb WEIGHT (lbs.) 23 BACKPLATE SIZE (in.) 4.5 x 6.5 **UL LISTING** Damp+Dry Locations ADD'L RATINGS None INSTALLATION INSTRUCTIONS