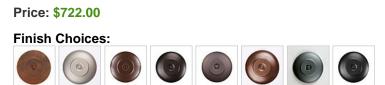

Product No.: A45902

Pictured in Finish #02-Rust Patina.

Note: This fixture will accept a screw-in type LED bulb of equivalent wattage output.