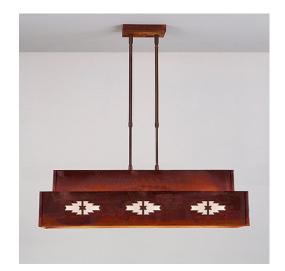

## Ridgeview Kitchen Island Light - Pueblo

Kitchen Island Light Southwest Style

Product No.: A45984

Price: \$730.00

**Finish Choices:** 

## **DESCRIPTION**

Our Northridge Island/Bar - Pueblo features our exclusive pueblo artwork on a rustic steel band and provides direct lighting for a kitchen island, eating bar or similar locations where a direct light is desired over a narrow space. Behind each cutout is a acrylic diffuser and covering each bulb is a square piece of frosted glass. Included with the fixture is 10 feet of wire and two telescoping stems that have an adjustment range of 15 to 30 inches. For longer stem lengths (up to 138 inches), order one or more of the extension kits. A matching 5 x 10 inch ceiling canopy is also included. This Southwest inspired island fixture has clean lines and a very relaxing rustic feel.

Pictured in Finish #28-Dark Bronze Metallic.

Note: This fixture will accept a screw-in type LED bulb of equivalent wattage output.

## **SPECIFICATIONS**

DIMENSIONS (in.) 28h x 7w x 27l

**LAMPING** Takes 3 - Type A19 (standard household style) bulbs - 100W max. per bulb

WEIGHT (lbs.) 23

BACKPLATE SIZE (in.) 4.5 x 6.5

**UL LISTING** Damp+Dry Locations