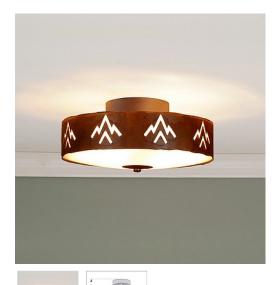

### **Ridgewood Close-to-Ceiling Small - Deception Pass**

Ceiling Light Cabin Style

Price: \$256.00 Bowl Bottom Material Choice: Finish Choices:

### DESCRIPTION

Our Ridgewood Close-to-Ceiling Small - Deception Pass measures 12 inches in diameter and 5 inches high and featuresour exclusive southwest art cutouts around the circumference of a steel band. Behind each cutout is a diffuser panel. The frosted glass bottom bowl detaches for bulb changing. For an unique addition to your rustic ceiling light, order one of the decorative Bottom Kits: a three-tree, 3D Spruce Cone or a 3D Pine Cone, any which can be ordered in the same or different color as the fixture. This item is ideal for anyone looking for a non-hanging light to add rustic, Southwestern character to their log home, cabin or northwood lodge-themed room.

Product No.: A47102

Pictured in Finish #02-Rust Patina.

Note: This fixture will accept a screw-in type LED bulb of equivalent wattage output.

#### **SPECIFICATIONS**

| DIMENSIONS (in.)<br>LAMPING | 5h x 12w<br>Takes 3 - Type B11 (torpedo style) bulbs - 60W max. per bulb |
|-----------------------------|--------------------------------------------------------------------------|
| WEIGHT (lbs.)               | 8                                                                        |
| BACKPLATE SIZE (in.)        | 5 ROUND                                                                  |
| UL LISTING                  | Damp+Dry Locations                                                       |
| ADD'L RATINGS               | None                                                                     |
| INSTALLATION INSTRUCTIONS   | OPEN INSTALLATION INSTRUCTIONS                                           |