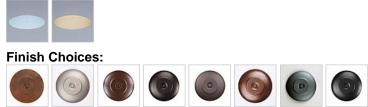

### Product No.: A48701

Price: \$320.00

Bowl Bottom Material Choice:

Pictured in Finish #02-Rust Patina.

Note: This fixture will accept a screw-in type LED bulb of equivalent wattage output.