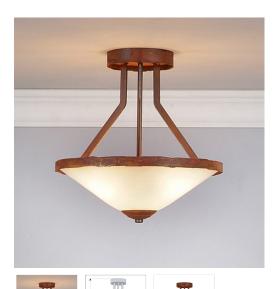

## Wisley Semi-Flush - Plain

Semi-Flush Light Farmhouse Style

#### DESCRIPTION

The Wisley Semi-Flush - Rustic Plain features a frosted torcheire glass bowl that measures 12 inches wide by 3 inches high. This sophisticated yet rustic light will create a warm atmosphere in any log home, cabin or northwood lodge-themed room.

Pictured in Finish #02-Rust Patina.

Note: This fixture will accept a screw-in type LED bulb of equivalent wattage output.