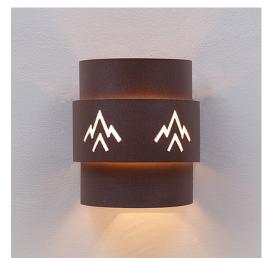

## **Northridge Sconce Small - Deception Pass**

Outdoor Wall Light Lodge Style

Product No.: A56102

Price: \$238.00

**Finish Choices:** 

## DESCRIPTION

The Northridge Single Sconce - Deception Pass features a single bulb pointing downwards under a steel frame with our exclusive Southwest-inspired deception pass art in the center band. An acrylic lens covers the cutout and a glass globe covers the lightbulb. This Southwest-inspired sconce will provide unique interior or exterior rustic lighting for any log home, cabin or northwood lodge-themed room. Hardwire only. Note: Only powdercoated finishes are recommended for exterior locations.

Pictured in Finish #27-Rustic Brown.

Note: This fixture will accept a screw-in type LED bulb of equivalent wattage output.