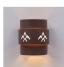

## **Northridge Sconce Small - Deception Pass**

Outdoor Wall Light Lodge Style

Product No.: A56102

Price: \$238.00

**Finish Choices:** 

## DESCRIPTION

The Northridge Single Sconce - Deception Pass features a single bulb pointing downwards under a steel frame with our exclusive Southwest-inspired deception pass art in the center band. An acrylic lens covers the cutout and a glass globe covers the lightbulb. This Southwest-inspired sconce will provide unique interior or exterior rustic lighting for any log home, cabin or northwood lodge-themed room. Hardwire only. Note: Only powdercoated finishes are recommended for exterior locations.

Pictured in Finish #27-Rustic Brown.

Note: This fixture will accept a screw-in type LED bulb of equivalent wattage output.