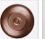

## DESCRIPTION

The Northridge Single Sconce - Deception Pass features a single bulb pointing downwards under a steel frame with our exclusive Southwest-inspired deception pass art in the center band. An acrylic lens covers the cutout and a glass globe covers the lightbulb. This Southwest-inspired sconce will provide unique interior or exterior rustic lighting for any log home, cabin or northwood lodge-themed room. Hardwire only. Note: Only powdercoated finishes are recommended for exterior locations.