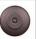

## DESCRIPTION

The Northridge Single Sconce - Deception Pass features a single bulb pointing downwards under a steel frame with our exclusive Southwest-inspired deception pass art in the center band. An acrylic lens covers the cutout and a glass globe covers the lightbulb. This Southwest-inspired sconce will provide unique interior or exterior rustic lighting for any log home, cabin or northwood lodge-themed room. Hardwire only. Note: Only powdercoated finishes are recommended for exterior locations.