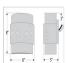

## **SPECIFICATIONS**

DIMENSIONS (in.) 9h x 8w x 5e x 3tm

**LAMPING** Takes 1 - Type B11 (torpedo style) bulb - 60W max.

WEIGHT (lbs.)

BACKPLATE SIZE (in.) 4.5 SQUARE

**UL LISTING** Wet+Damp+Dry Locations

ADD'L RATINGS None