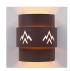

## **Northridge Sconce Large - Deception Pass**

Outdoor Wall Light Southwest Style

Product No.: A56202

Price: \$308.00

## DESCRIPTION

The Northridge Sconce Large - Deception Pass features a steel frame with our exclusive mountain artwork in the center band. The fixture includes one bulb pointing upward and another downward, and a tall glass cylinder to cover the lightbulbs. An acrylic lens also covers the cutout. This Southwest-inspired sconce will provide unique interior or exterior rustic lighting for any log home, cabin or northwood lodge-themed room. Hardwire only. Note: Only powdercoated finishes are recommended for exterior locations.

Pictured in Finish #27-Rustic Brown.

Note: This fixture will accept a screw-in type LED bulb of equivalent wattage output.