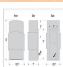

## **SPECIFICATIONS**

DIMENSIONS (in.) 12h x 10w x 6e x 4tm

Takes 2 - Type B11 (torpedo style) bulb - 60W **LAMPING** 

max.

WEIGHT (lbs.) 10 BACKPLATE SIZE (in.) 5 x 9

**UL LISTING** Wet+Damp+Dry Locations

ADD'L RATINGS None

INSTALLATION INSTRUCTIONS **OPEN INSTALLATION INSTRUCTIONS PDF F** 

Click for More information on these terms.

 $\textbf{Product URL:} \ https://www.avalanche-ranch.com/lighting/shop/Outdoor-Wall-Light-Southwest-Style-Northridge-Sconce-Large-Deception-Pass-p67135.htm$