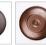

## DESCRIPTION

The Northridge Sconce Large - Deception Pass features a steel frame with our exclusive mountain artwork in the center band. The fixture includes one bulb pointing upward and another downward, and a tall glass cylinder to cover the lightbulbs. An acrylic lens also covers the cutout. This Southwest-inspired sconce will provide unique interior or exterior rustic lighting for any log home, cabin or northwood lodge-themed room. Hardwire only. Note: Only powdercoated finishes are recommended for exterior locations.