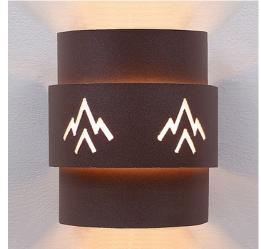

## **Northridge Sconce Large - Deception Pass**

Outdoor Wall Light Southwest Style

Product No.: A56202

Price: \$308.00

## DESCRIPTION

The Northridge Sconce Large - Deception Pass features a steel frame with our exclusive mountain artwork in the center band. The fixture includes one bulb pointing upward and another downward, and a tall glass cylinder to cover the lightbulbs. An acrylic lens also covers the cutout. This Southwest-inspired sconce will provide unique interior or exterior rustic lighting for any log home, cabin or northwood lodge-themed room. Hardwire only. Note: Only powdercoated finishes are recommended for exterior locations.

Pictured in Finish #27-Rustic Brown.

Note: This fixture will accept a screw-in type LED bulb of equivalent wattage output.