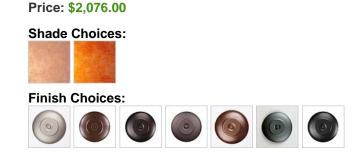

#### DESCRIPTION

The Smoky Mtn 5 Light Chandelier - Eastlake features our Smoky Mtn small lanterns hanging at a slight downward angle from five steel arms. The front and side panels all feature our exclusive mission-style artwork. The lanterns also come with a diffuser material choice between Almond or Amber mica. A square ceiling canopy is included, along with 3 feet of chain and 10 extra feet of wire. This Mission-style chandelier will bring warm lighting and character to any cottage, home, or craftsman-styled room.

Pictured in Finish #97-Black Iron with Amber Mica Shade.

Note: This fixture will accept a screw-in type LED bulb of equivalent wattage output.