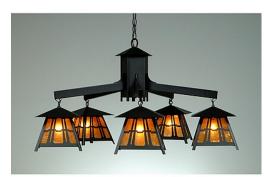

## Smoky Mountain 5 Light Chandelier - Eastlake

Chandelier Lodge Style

#### DESCRIPTION

The Smoky Mtn 5 Light Chandelier - Eastlake features our Smoky Mtn small lanterns hanging at a slight downward angle from five steel arms. The front and side panels all feature our exclusive mission-style artwork. The lanterns also come with a diffuser material choice between Almond or Amber mica. A square ceiling canopy is included, along with 3 feet of chain and 10 extra feet of wire. This Mission-style chandelier will bring warm lighting and character to any cottage, home, or craftsman-styled room.

Pictured in Finish #97-Black Iron with Amber Mica Shade.

Note: This fixture will accept a screw-in type LED bulb of equivalent wattage output.