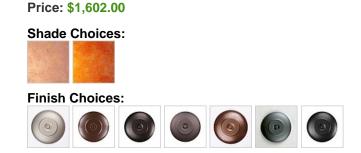

### DESCRIPTION

The Smoky Mtn 4 Light Chandelier - Westhill features our Smoky Mtn small lanterns hanging at a slight downward angle from four steel arms. The front and side panels all feature our exclusive mission-style artwork. The lanterns also come with a diffuser material choice between Almond or Amber mica. A square ceiling canopy is included, along with 3 feet of chain and 10 extra feet of wire. This Mission-style chandelier will bring warm lighting and character to any cottage, home, or craftsman-styled room.

Pictured in Finish #97-Black Iron with Amber Mica Shade.

Note: This fixture will accept a screw-in type LED bulb of equivalent wattage output.