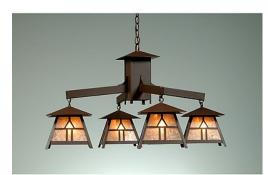

## Smoky Mountain 4 Light Chandelier - Westhill

Chandelier Lodge Style

### DESCRIPTION

The Smoky Mtn 4 Light Chandelier - Westhill features our Smoky Mtn small lanterns hanging at a slight downward angle from four steel arms. The front and side panels all feature our exclusive mission-style artwork. The lanterns also come with a diffuser material choice between Almond or Amber mica. A square ceiling canopy is included, along with 3 feet of chain and 10 extra feet of wire. This Mission-style chandelier will bring warm lighting and character to any cottage, home, or craftsman-styled room.

Pictured in Finish #97-Black Iron with Amber Mica Shade.

Note: This fixture will accept a screw-in type LED bulb of equivalent wattage output.