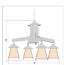

## **Smoky Mountain 4 Light Chandelier - Northrim**

Chandelier Mission Style

Product No.: M41479

Price: \$1,722.00

## DESCRIPTION

The Smoky Mtn 4 Light Chandelier - Northrim features our Smoky Mtn small lanterns hanging at a slight downward angle from four steel arms. The lanterns feature straight edges, and also come with a diffuser material choice between Almond or Amber mica. A square ceiling canopy is included, along with 3 feet of chain and 10 extra feet of wire. This Mission-style chandelier will bring warm lighting and character to any cottage, home, or craftsman-styled room.

## **SPECIFICATIONS**

DIMENSIONS (in.) 20h x 34w

Takes 4 - Type A19 (standard household style) bulbs - 100W max. per bulb **LAMPING** 

WEIGHT (lbs.) 32

BACKPLATE SIZE (in.) **5 SQUARE** 

**UL LISTING Damp+Dry Locations** 