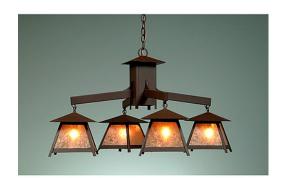

## **Smoky Mountain 4 Light Chandelier - Northrim**

Chandelier Mission Style

Product No.: M41479

Price: \$1,722.00

## DESCRIPTION

The Smoky Mtn 4 Light Chandelier - Northrim features our Smoky Mtn small lanterns hanging at a slight downward angle from four steel arms. The lanterns feature straight edges, and also come with a diffuser material choice between Almond or Amber mica. A square ceiling canopy is included, along with 3 feet of chain and 10 extra feet of wire. This Mission-style chandelier will bring warm lighting and character to any cottage, home, or craftsman-styled room.

Pictured in Finish #27-Rustic Brown with Almond Mica Shade.

Note: This fixture will accept a screw-in type LED bulb of equivalent wattage output.

## **SPECIFICATIONS**

DIMENSIONS (in.) 20h x 34w

Takes 4 - Type A19 (standard household style) bulbs - 100W max. per bulb **LAMPING** 

WEIGHT (lbs.) 32

BACKPLATE SIZE (in.) **5 SQUARE** 

**UL LISTING Damp+Dry Locations** 