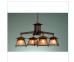

## **Smoky Mountain 4 Light Chandelier - Northrim**

Chandelier Mission Style

Product No.: M41479

Price: \$1,722.00

## DESCRIPTION

The Smoky Mtn 4 Light Chandelier - Northrim features our Smoky Mtn small lanterns hanging at a slight downward angle from four steel arms. The lanterns feature straight edges, and also come with a diffuser material choice between Almond or Amber mica. A square ceiling canopy is included, along with 3 feet of chain and 10 extra feet of wire. This Mission-style chandelier will bring warm lighting and character to any cottage, home, or craftsman-styled room.

Pictured in Finish #27-Rustic Brown with Almond Mica Shade.

Note: This fixture will accept a screw-in type LED bulb of equivalent wattage output.