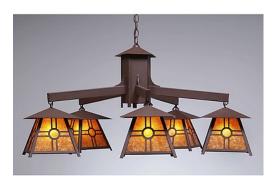

## Smoky Mountain 5 Light Chandelier - Southview

Chandelier Country Style

### DESCRIPTION

The Smoky Mtn 5 Light Chandelier - Southview features our Smoky Mtn small lanterns hanging at a slight downward angle from five steel arms. The front and side panels all feature our exclusive mission-style artwork. The lanterns also come with a diffuser material choice between Almond or Amber mica. A square ceiling canopy is included, along with 3 feet of chain and 10 extra feet of wire. This Mission-style chandelier will bring warm lighting and character to any cottage, home, or craftsman-styled room.

Pictured in Finish #27-Rustic Brown with Amber Mica Shade.

Note: This fixture will accept a screw-in type LED bulb of equivalent wattage output.