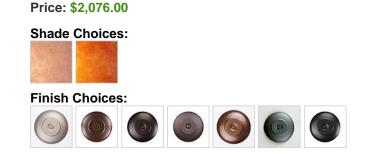

Pictured in Finish #27-Rustic Brown with Amber Mica Shade.

Note: This fixture will accept a screw-in type LED bulb of equivalent wattage output.