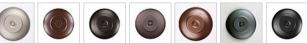

## **Smoky Mountain Close-to-Ceiling Large - Northrim**

Ceiling Light Craftsman Style

Product No.: M47679

Price: \$380.00

**Shade Choices:** 

Pictured in Finish #27-Rustic Brown with Almond Mica Shade.

Note: This fixture will accept a screw-in type LED bulb of equivalent wattage output.