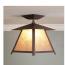

## **Smoky Mountain Close-to-Ceiling Large - Northrim**

Ceiling Light Craftsman Style

Product No.: M47679

Price: \$380.00

**Shade Choices:** 

## DESCRIPTION

The Smoky Mtn Ceiling Light Large - Northrim features straight edges, and also comes with a diffuser material choice between Almond or Amber mica. This fixture attaches to the ceiling with a square ceiling canopy, and is suitable for interior and damp locations only. This Mission-style ceiling fixture will bring warm lighting and character to any cottage, home, or craftsman-styled room.

Pictured in Finish #27-Rustic Brown with Almond Mica Shade.

Note: This fixture will accept a screw-in type LED bulb of equivalent wattage output.