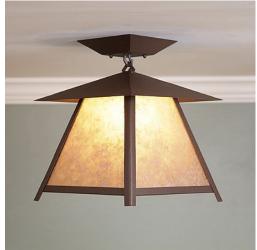

## **Smoky Mountain Close-to-Ceiling Large - Northrim**

Ceiling Light Craftsman Style

Product No.: M47679

Price: \$380.00

**Shade Choices:** 

## DESCRIPTION

The Smoky Mtn Ceiling Light Large - Northrim features straight edges, and also comes with a diffuser material choice between Almond or Amber mica. This fixture attaches to the ceiling with a square ceiling canopy, and is suitable for interior and damp locations only. This Mission-style ceiling fixture will bring warm lighting and character to any cottage, home, or craftsman-styled room.

Pictured in Finish #27-Rustic Brown with Almond Mica Shade.

Note: This fixture will accept a screw-in type LED bulb of equivalent wattage output.