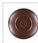

## **Smoky Mountain Close-to-Ceiling Large - Northrim**

Ceiling Light Craftsman Style

Product No.: M47679

Price: \$380.00

**Shade Choices:** 

## DESCRIPTION

The Smoky Mtn Ceiling Light Large - Northrim features straight edges, and also comes with a diffuser material choice between Almond or Amber mica. This fixture attaches to the ceiling with a square ceiling canopy, and is suitable for interior and damp locations only. This Mission-style ceiling fixture will bring warm lighting and character to any cottage, home, or craftsman-styled room.

Pictured in Finish #27-Rustic Brown with Almond Mica Shade.

Note: This fixture will accept a screw-in type LED bulb of equivalent wattage output.