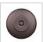

## **Smoky Mountain Close-to-Ceiling Large - Northrim**

Ceiling Light Craftsman Style

Product No.: M47679

Price: \$380.00

**Shade Choices:** 

## DESCRIPTION

The Smoky Mtn Ceiling Light Large - Northrim features straight edges, and also comes with a diffuser material choice between Almond or Amber mica. This fixture attaches to the ceiling with a square ceiling canopy, and is suitable for interior and damp locations only. This Mission-style ceiling fixture will bring warm lighting and character to any cottage, home, or craftsman-styled room.

Pictured in Finish #27-Rustic Brown with Almond Mica Shade.

Note: This fixture will accept a screw-in type LED bulb of equivalent wattage output.