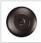

## **Smoky Mountain Close-to-Ceiling Large - Northrim**

Ceiling Light Craftsman Style

Product No.: M47679

Price: \$380.00

**Shade Choices:** 

## DESCRIPTION

The Smoky Mtn Ceiling Light Large - Northrim features straight edges, and also comes with a diffuser material choice between Almond or Amber mica. This fixture attaches to the ceiling with a square ceiling canopy, and is suitable for interior and damp locations only. This Mission-style ceiling fixture will bring warm lighting and character to any cottage, home, or craftsman-styled room.

Pictured in Finish #27-Rustic Brown with Almond Mica Shade.

Note: This fixture will accept a screw-in type LED bulb of equivalent wattage output.