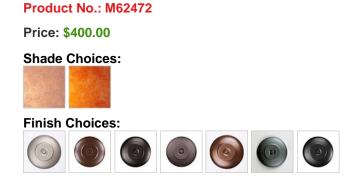

## DESCRIPTION

The Rocky Mtn Desk Lamp - Eastlake features a 12in. wide by 8in. tall lampshade frame with our exclusive mission-style artwork displayed on all four panels. The lamp is made of heavy gauge steel, and has a diffuser choice between Almond or Amber mica. The light features a simple stand with a square base, four molded vinyl feet on the bottom to protect the table surface, and a three-way switch built into the socket. This mission-styled desk lamp will bring warm character to any cottage, craftsman-styled room, or traditional home.

Pictured in Finish #28-Dark Bronze Metallic with Amber Mica Shade.

Note: This fixture will accept a screw-in type LED bulb of equivalent wattage output.