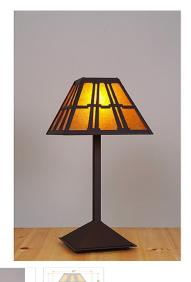

## DESCRIPTION

The Rocky Mtn Desk Lamp - Eastlake features a 12in. wide by 8in. tall lampshade frame with our exclusive mission-style artwork displayed on all four panels. The lamp is made of heavy gauge steel, and has a diffuser choice between Almond or Amber mica. The light features a simple stand with a square base, four molded vinyl feet on the bottom to protect the table surface, and a three-way switch built into the socket. This mission-styled desk lamp will bring warm character to any cottage, craftsman-styled room, or traditional home.

Pictured in Finish #28-Dark Bronze Metallic with Amber Mica Shade.

Note: This fixture will accept a screw-in type LED bulb of equivalent wattage output.