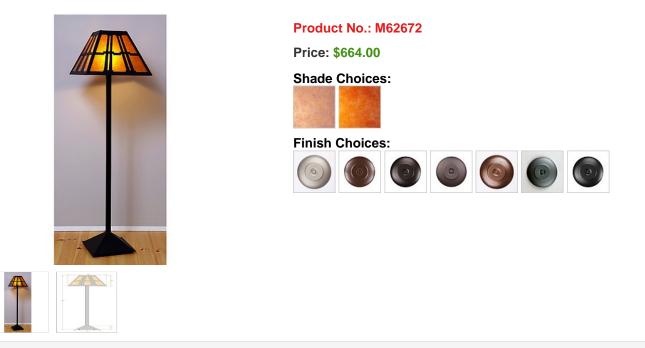

## **Rocky Mountain Floor Lamp - Eastlake**

Floor Lamp Farmhouse Style

## DESCRIPTION

The Rocky Mtn Floor Lamp - Eastlake features an 18in. wide by 12in. tall lampshade frame with our exclusive mission-style artwork displayed on all four panels. The lamp is made of heavy gauge steel, and has a diffuser choice between Almond or Amber mica. The light features a simple stand with a square base, four molded vinyl feet on the bottom to protect the floor's surface, and a three-way switch built into the socket. In order to protect the pieces from damage during shipment, minor assembly of the lamp is required; this consists of inserting the pole into the base, and tightening the two bolts. This mission-styled floor lamp will bring warm character to any cottage, craftsman-styled room, or traditional home.

Pictured in Finish #97-Black Iron with Amber Mica Shade.

Note: This fixture will accept a screw-in type LED bulb of equivalent wattage output.

## **SPECIFICATIONS**

| DIMENSIONS (in.)          | 60h x 18w                                                           |
|---------------------------|---------------------------------------------------------------------|
| LAMPING                   | Takes 1 - Type A21-3Way (standard household style) bulb - 150W max. |
| WEIGHT (lbs.)             | 30                                                                  |
| BACKPLATE SIZE (in.)      | 12.5 SQUARE                                                         |
| UL LISTING                | Damp+Dry Locations                                                  |
| ADD'L RATINGS             | None                                                                |
| INSTALLATION INSTRUCTIONS | OPEN INSTALLATION INSTRUCT                                          |