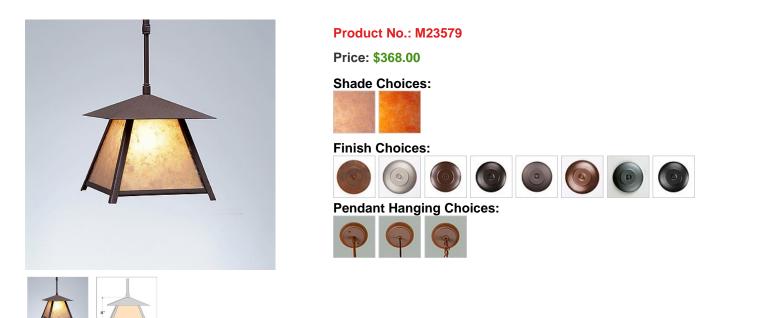

## **Smoky Mountain Pendant Small - Northrim**

Pendant Light Lodge Style

## DESCRIPTION

The Smoky Mtn Pendant Small - Northrim features a steel frame with straight edges, and also comes with a diffuser material choice between Almond or Amber mica. Included is a square ceiling canopy that can be mounted on either a flat or vaulted ceiling. You can choose from the following three hanging choices: a 14 ft black cord (BC), a 15in.-30in. adjustable stem (ST), or 3' of chain (CH). The black cord and chain-hung versions are suitable for interior and damp locations, and the adjustable stem-hung version is suitable for wet locations. This craftsman pendant will bring warm lighting and character to any cottage, home, or mission-styled room.

Pictured in Finish #27-Rustic Brown with Almond Mica Shade and Adjustable Stem.

Note: This fixture will accept a screw-in type LED bulb of equivalent wattage output.