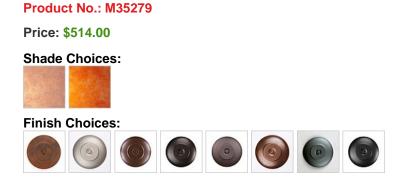

## DESCRIPTION

The Smoky Mtn. Double Bath Vanity Light - Northrim features two Smoky Mtn small lanterns hanging at a slight upward angle from two steel arms. The lanterns feature straight edges, and also come with a diffuser material choice between Almond or Amber mica. The fixture attaches to the wall with a separate 4-inch tall fireplate, which allows for either a direct placement over a junction box, or 8 inches to the left or right of center. This mission-style bathroom vanity fixture will bring warm lighting and character to any craftsman style bathroom. Hardwire is standard.

Pictured in Finish #27-Rustic Brown with Almond Mica Shade.

Note: This fixture will accept a screw-in type LED bulb of equivalent wattage output.

## **SPECIFICATIONS**

| DIMENSIONS (in.)          | 12h x 22w x 12e x 4tm                                                   |
|---------------------------|-------------------------------------------------------------------------|
| LAMPING                   | Takes 2 - Type A21 (standard household style) bulb - 150W max. per bulb |
| WEIGHT (lbs.)             | 8                                                                       |
| BACKPLATE SIZE (in.)      | 5 x 18                                                                  |
| UL LISTING                | Damp+Dry Locations                                                      |
| ADD'L RATINGS             | None                                                                    |
| INSTALLATION INSTRUCTIONS | OPEN INSTALLATION INSTRUC                                               |
|                           |                                                                         |