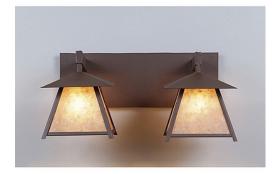

## Smoky Mountain Double Bath Vanity Light - Northrim

Bath 2 Light Mission Style

## DESCRIPTION

The Smoky Mtn. Double Bath Vanity Light - Northrim features two Smoky Mtn small lanterns hanging at a slight upward angle from two steel arms. The lanterns feature straight edges, and also come with a diffuser material choice between Almond or Amber mica. The fixture attaches to the wall with a separate 4-inch tall fireplate, which allows for either a direct placement over a junction box, or 8 inches to the left or right of center. This mission-style bathroom vanity fixture will bring warm lighting and character to any craftsman style bathroom. Hardwire is standard.

Pictured in Finish #27-Rustic Brown with Almond Mica Shade.

Note: This fixture will accept a screw-in type LED bulb of equivalent wattage output.