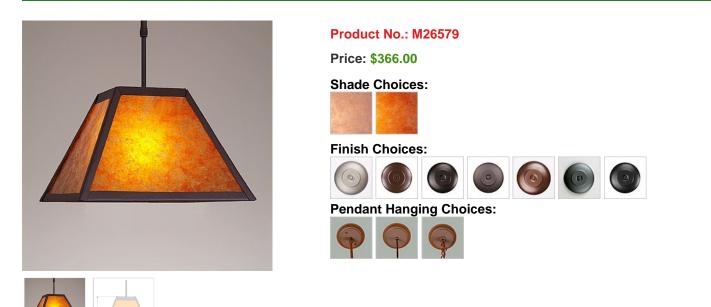

## **Rocky Mountain Pendant Large - Northrim**

Pendant Light Craftsman Style

The Rocky Mtn Pendant Large - Northrim features a 15in. wide by 10in. tall steel frame with straight edges. The fixture includes a square ceiling canopy that can be mounted on either a flat or vaulted ceiling, and comes with a diffuser material choice between Almond or Amber mica. You can choose from the following three hanging choices: a 14 ft black cord (BC), a 15in.-30in. adjustable stem (ST), or 3' of chain (CH). Suitable for interior locations only. This pendant will bring mission character to any cottage, home, or craftsman-styled room.

Pictured in Finish #27-Rustic Brown with Amber Mica Shade and Adjustable Stem.

Note: This fixture will accept a screw-in type LED bulb of equivalent wattage output.