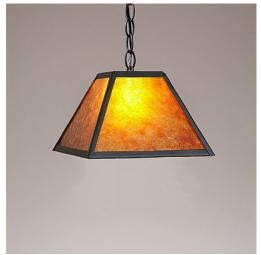

## **Rocky Mountain Pendant Small - Northrim**

Pendant Light Country Style

Product No.: M26379

Price: \$284.00

**Shade Choices:** 

## DESCRIPTION

The Rocky Mtn Pendant Small - Northrim features a 12in. wide by 8in. tall steel frame with straight edges. The fixture includes a square ceiling canopy that can be mounted on either a flat or vaulted ceiling, and comes with a diffuser material choice between Almond or Amber mica. You can choose from the following three hanging choices: a 14 ft black cord (BC), a 15in.-30in. adjustable stem (ST), or 3' of chain (CH). Suitable for interior locations only. This small pendant will bring mission character to any cottage, home, or craftsman-styled room.

Pictured in Finish #27-Rustic Brown with Amber Mica Shade and Chain.

Note: This fixture will accept a screw-in type LED bulb of equivalent wattage output.