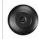

## **Rocky Mountain Pendant Small - Northrim**

Pendant Light Country Style

Product No.: M26379

Price: \$284.00

**Shade Choices:** 

## DESCRIPTION

The Rocky Mtn Pendant Small - Northrim features a 12in. wide by 8in. tall steel frame with straight edges. The fixture includes a square ceiling canopy that can be mounted on either a flat or vaulted ceiling, and comes with a diffuser material choice between Almond or Amber mica. You can choose from the following three hanging choices: a 14 ft black cord (BC), a 15in.-30in. adjustable stem (ST), or 3' of chain (CH). Suitable for interior locations only. This small pendant will bring mission character to any cottage, home, or craftsman-styled room.

Pictured in Finish #27-Rustic Brown with Amber Mica Shade and Chain.

Note: This fixture will accept a screw-in type LED bulb of equivalent wattage output.