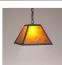

## DESCRIPTION

The Rocky Mtn Pendant Small - Northrim features a 12in. wide by 8in. tall steel frame with straight edges. The fixture includes a square ceiling canopy that can be mounted on either a flat or vaulted ceiling, and comes with a diffuser material choice between Almond or Amber mica. You can choose from the following three hanging choices: a 14 ft black cord (BC), a 15in.-30in. adjustable stem (ST), or 3' of chain (CH). Suitable for interior locations only. This small pendant will bring mission character to any cottage, home, or craftsman-styled room.

Pictured in Finish #27-Rustic Brown with Amber Mica Shade and Chain.

Note: This fixture will accept a screw-in type LED bulb of equivalent wattage output.