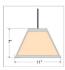

## DESCRIPTION

The Rocky Mtn Pendant Small - Northrim features a 12in. wide by 8in. tall steel frame with straight edges. The fixture includes a square ceiling canopy that can be mounted on either a flat or vaulted ceiling, and comes with a diffuser material choice between Almond or Amber mica. You can choose from the following three hanging choices: a 14 ft black cord (BC), a 15in.-30in. adjustable stem (ST), or 3' of chain (CH). Suitable for interior locations only. This small pendant will bring mission character to any cottage, home, or craftsman-styled room.

## **SPECIFICATIONS**

8h x 12w DIMENSIONS (in.)

**LAMPING** Takes 1 - Type A21 (standard household style) bulb - 100W max.

WEIGHT (lbs.)

BACKPLATE SIZE (in.) **5 SQUARE** 

**UL LISTING** Damp+Dry Locations