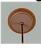

## DESCRIPTION

The Rocky Mtn Pendant Small - Northrim features a 12in. wide by 8in. tall steel frame with straight edges. The fixture includes a square ceiling canopy that can be mounted on either a flat or vaulted ceiling, and comes with a diffuser material choice between Almond or Amber mica. You can choose from the following three hanging choices: a 14 ft black cord (BC), a 15in.-30in. adjustable stem (ST), or 3' of chain (CH). Suitable for interior locations only. This small pendant will bring mission character to any cottage, home, or craftsman-styled room.