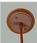

## DESCRIPTION

The Rocky Mtn Pendant Small - Northrim features a 12in. wide by 8in. tall steel frame with straight edges. The fixture includes a square ceiling canopy that can be mounted on either a flat or vaulted ceiling, and comes with a diffuser material choice between Almond or Amber mica. You can choose from the following three hanging choices: a 14 ft black cord (BC), a 15in.-30in. adjustable stem (ST), or 3' of chain (CH). Suitable for interior locations only. This small pendant will bring mission character to any cottage, home, or craftsman-styled room.