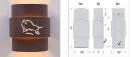

## DESCRIPTION

The Northridge Sconce Large - Bison features a steel frame with our exclusive southwest bison artwork in the center band. The fixture includes one bulb pointing upward and another downward, and a tall glass cylinder to cover the lightbulbs. An acrylic lens also covers the cutout. This Southwest-inspired sconce will provide unique interior or exterior rustic lighting for any log home, cabin or northwood lodge-themed room. Hardwire only. Note: Only powdercoated finishes are recommended for exterior locations.

## **SPECIFICATIONS**

| DIMENSIONS (in.)         | 12h x 10w x 6e x 4tm                               |
|--------------------------|----------------------------------------------------|
| LAMPING                  | Takes 2 - Type B11 (torpedo style) bulb - 60W max. |
| WEIGHT (lbs.)            | 10                                                 |
| BACKPLATE SIZE (in.)     | 4.5 SQUARE                                         |
| UL LISTING               | Wet+Damp+Dry Locations                             |
| ADD'L RATINGS            | None                                               |
| INSTALLATION INSTRUCTION | OPEN INSTALLATION INSTRUCTIONS PDF F               |