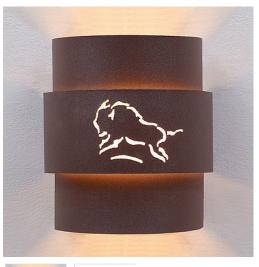

## Northridge Sconce Large - Bison

Outdoor Wall Light Lodge Style

## DESCRIPTION

The Northridge Sconce Large - Bison features a steel frame with our exclusive southwest bison artwork in the center band. The fixture includes one bulb pointing upward and another downward, and a tall glass cylinder to cover the lightbulbs. An acrylic lens also covers the cutout. This Southwest-inspired sconce will provide unique interior or exterior rustic lighting for any log home, cabin or northwood lodge-themed room. Hardwire only. Note: Only powdercoated finishes are recommended for exterior locations.

Product No.: A56239

Pictured in Finish #27-Rustic Brown.

Note: This fixture will accept a screw-in type LED bulb of equivalent wattage output.