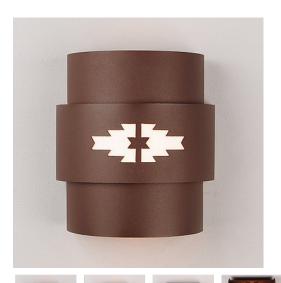

## Northridge Sconce Large - Pueblo

Outdoor Wall Light Southwest Style

### DESCRIPTION

The Northridge Sconce Large - Pueblo features a steel frame with our exclusive southwestern artwork in the center band. The fixture includes one bulb pointing upward and another downward, and a tall glass cylinder to cover the lightbulbs. An acrylic lens also covers the cutout. This Southwest-inspired sconce will provide unique interior or exterior rustic lighting for any log home, cabin or northwood lodge-themed room. Hardwire only. Note: Only powdercoated finishes are recommended for exterior locations.

Pictured in Finish #27-Rustic Brown.

Note: This fixture will accept a screw-in type LED bulb of equivalent wattage output.