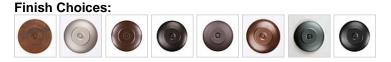

Pictured in Finish #27-Rustic Brown.

Note: This fixture will accept a screw-in type LED bulb of equivalent wattage output.