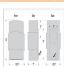

## **SPECIFICATIONS**

DIMENSIONS (in.) 12h x 10w x 6e x 4tm

Takes 2 - Type B11 (torpedo style) bulb - 60W **LAMPING** 

max.

WEIGHT (lbs.) 10

BACKPLATE SIZE (in.) 4.5 SQUARE

**UL LISTING** Wet+Damp+Dry Locations