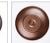

Pictured in Finish #27-Rustic Brown.

Note: This fixture will accept a screw-in type LED bulb of equivalent wattage output.