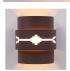

## Northridge Sconce Large - Del Rio

Outdoor Wall Light Southwest Style

Product No.: A56285

Price: \$330.00

## DESCRIPTION

The Northridge Sconce Large - Del Rio features a steel frame with our exclusive southwestern artwork in the center band. The fixture includes one bulb pointing upward and another downward, and a tall glass cylinder to cover the lightbulbs. An acrylic lens also covers the cutout. This Southwest-inspired sconce will provide unique interior or exterior rustic lighting for any log home, cabin or northwood lodge-themed room. Hardwire only. Note: Only powdercoated finishes are recommended for exterior locations.

Pictured in Finish #27-Rustic Brown.

Note: This fixture will accept a screw-in type LED bulb of equivalent wattage output.