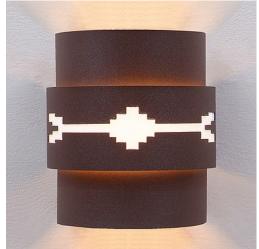

## Northridge Sconce Large - Del Rio

Outdoor Wall Light Southwest Style

Product No.: A56285

Price: \$330.00

## DESCRIPTION

The Northridge Sconce Large - Del Rio features a steel frame with our exclusive southwestern artwork in the center band. The fixture includes one bulb pointing upward and another downward, and a tall glass cylinder to cover the lightbulbs. An acrylic lens also covers the cutout. This Southwest-inspired sconce will provide unique interior or exterior rustic lighting for any log home, cabin or northwood lodge-themed room. Hardwire only. Note: Only powdercoated finishes are recommended for exterior locations.

Pictured in Finish #27-Rustic Brown.

Note: This fixture will accept a screw-in type LED bulb of equivalent wattage output.