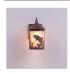

## Cascade Lantern Sconce Mica Small - Trout

Outdoor Wall Light River Cabin Style

Product No.: M51481

Price: \$306.00

**Shade Choices:** 

## DESCRIPTION

The Cascade Lantern Sconce Small - Trout features a steel branch holding up a 4 inch round cylinder with a cone top and a shade diffuser choice of color between Almond or Amber mica. Our exclusive trout and cattails metal art is on the front and solid bands are on either side of the cylinder. Attaches to wall with a 4.5 inch square pan. Hardwire only. Suitable for interior and exterior locations. This rustic wall light is ideal for bringing rustic lighting to any log home, cabin or northwood-themed room.

Pictured in Finish #27-Rustic Brown with Almond Mica Shade.

Note: This fixture will accept a screw-in type LED bulb of equivalent wattage output.