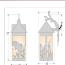

## DESCRIPTION

The Cascade Lantern Sconce Small - Trout features a steel branch holding up a 4 inch round cylinder with a cone top and a shade diffuser choice of color between Almond or Amber mica. Our exclusive trout and cattails metal art is on the front and solid bands are on either side of the cylinder. Attaches to wall with a 4.5 inch square pan. Hardwire only. Suitable for interior and exterior locations. This rustic wall light is ideal for bringing rustic lighting to any log home, cabin or northwood-themed room.

## **SPECIFICATIONS**

DIMENSIONS (in.) 12h x 6w x 8e x 5tm

**LAMPING** Takes 1 - Type A19 (standard household style) bulb - 100W max.

WEIGHT (lbs.)

BACKPLATE SIZE (in.) 4.5 SQUARE

**UL LISTING** Wet+Damp+Dry Locations ADD'L RATINGS **Energy Star Compliant** 