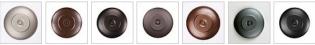

## DESCRIPTION

The Cascade Lantern Sconce Small - Trout features a steel branch holding up a 4 inch round cylinder with a cone top and a shade diffuser choice of color between Almond or Amber mica. Our exclusive trout and cattails metal art is on the front and solid bands are on either side of the cylinder. Attaches to wall with a 4.5 inch square pan. Hardwire only. Suitable for interior and exterior locations. This rustic wall light is ideal for bringing rustic lighting to any log home, cabin or northwood-themed room.

Pictured in Finish #27-Rustic Brown with Almond Mica Shade.

Note: This fixture will accept a screw-in type LED bulb of equivalent wattage output.