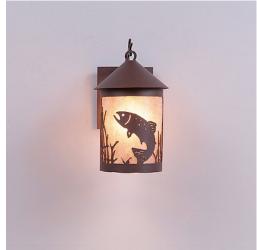

## Cascade Lantern Sconce Mica Small - Trout

Outdoor Wall Light River Cabin Style

Product No.: M51481

Price: \$306.00

**Shade Choices:** 

## DESCRIPTION

The Cascade Lantern Sconce Small - Trout features a steel branch holding up a 4 inch round cylinder with a cone top and a shade diffuser choice of color between Almond or Amber mica. Our exclusive trout and cattails metal art is on the front and solid bands are on either side of the cylinder. Attaches to wall with a 4.5 inch square pan. Hardwire only. Suitable for interior and exterior locations. This rustic wall light is ideal for bringing rustic lighting to any log home, cabin or northwood-themed room.

Pictured in Finish #27-Rustic Brown with Almond Mica Shade.

Note: This fixture will accept a screw-in type LED bulb of equivalent wattage output.