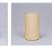

## Cascade Lantern Sconce Mica Small - Trout

Outdoor Wall Light River Cabin Style

Product No.: M51481

Price: \$306.00

**Shade Choices:** 

## DESCRIPTION

The Cascade Lantern Sconce Small - Trout features a steel branch holding up a 4 inch round cylinder with a cone top and a shade diffuser choice of color between Almond or Amber mica. Our exclusive trout and cattails metal art is on the front and solid bands are on either side of the cylinder. Attaches to wall with a 4.5 inch square pan. Hardwire only. Suitable for interior and exterior locations. This rustic wall light is ideal for bringing rustic lighting to any log home, cabin or northwood-themed room.

Pictured in Finish #27-Rustic Brown with Almond Mica Shade.

Note: This fixture will accept a screw-in type LED bulb of equivalent wattage output.