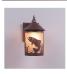

## Cascade Lantern Sconce Mica Medium - Trout

Outdoor Wall Light Country Style

Product No.: M51581

Price: \$372.00

**Shade Choices:** 

## DESCRIPTION

The Cascade Lantern Sconce Medium - Trout features a steel branch holding up a 6 inch round cylinder with a cone top and a shade diffuser choice of color between Almond or Amber mica. Our exclusive trout and cattails metal art is on the front and solid bands are on either side of the cylinder. Attaches to wall with a 4.5 inch square pan. Hardwire only. Suitable for interior and exterior locations. This rustic wall light is ideal for bringing rustic lighting to any log home, cabin or northwood-themed room.

Pictured in Finish #27-Rustic Brown with Almond Mica Shade.

Note: This fixture will accept a screw-in type LED bulb of equivalent wattage output.