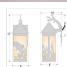

## **SPECIFICATIONS**

DIMENSIONS (in.) 14h x 8w x 10e x 6tm

**LAMPING** Takes 1 - Type A21 (standard household style) bulb - 150W max.

WEIGHT (lbs.)

BACKPLATE SIZE (in.) 4.5 SQUARE

**UL LISTING** Wet+Damp+Dry Locations ADD'L RATINGS **Energy Star Compliant** 