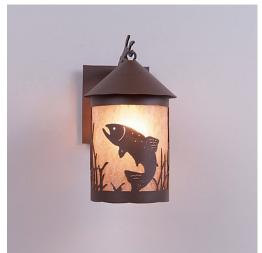

## Cascade Lantern Sconce Mica Medium - Trout

Outdoor Wall Light Country Style

Product No.: M51581

Price: \$372.00

**Shade Choices:** 

## DESCRIPTION

The Cascade Lantern Sconce Medium - Trout features a steel branch holding up a 6 inch round cylinder with a cone top and a shade diffuser choice of color between Almond or Amber mica. Our exclusive trout and cattails metal art is on the front and solid bands are on either side of the cylinder. Attaches to wall with a 4.5 inch square pan. Hardwire only. Suitable for interior and exterior locations. This rustic wall light is ideal for bringing rustic lighting to any log home, cabin or northwood-themed room.

Pictured in Finish #27-Rustic Brown with Almond Mica Shade.

Note: This fixture will accept a screw-in type LED bulb of equivalent wattage output.