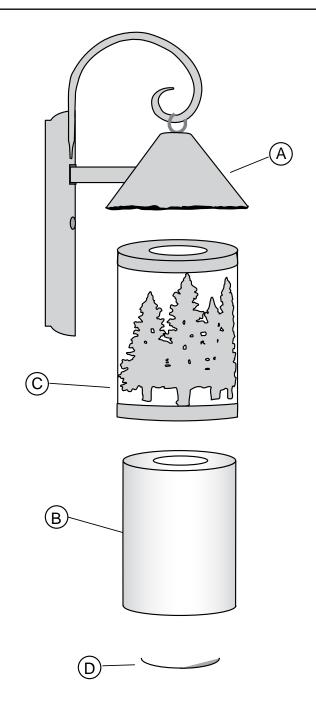

## **PARTS LIST - SECTION B**

- A. Fixture Base
- B. Glass
- C. Image Set
- D. Metal Ring
- E. Die Cast Ring

## **SECTION B - ASSEMBLY INSTRUCTIONS**

- 1. Slide image set (C) up onto the fixture base (A).
- 2. Slide the glass (B) and metal ring (D) inside the image set (C) until it stops.
- 3. Secure glass (B), image set (C), and metal ring (D) with die cast ring (E).
- 4. Electricity may now be restored.