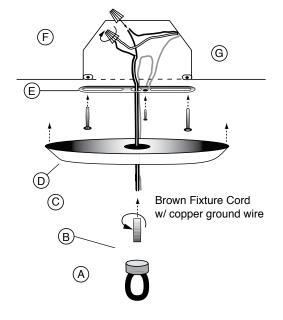

#### **SECTION A - ASSEMBLY INSTRUCTIONS**

NOTE: Before hanging your new fixture, it must be assembled according to these instructions.

- 1. Attach the 3/8" HR curved pipes (A) to the fixture band using the nuts provided. (See Drawing)
- 2. Place the Top Assembly Disk onto the tci2<sup>20</sup>vi Ilahanashe(y thehel
- 3.