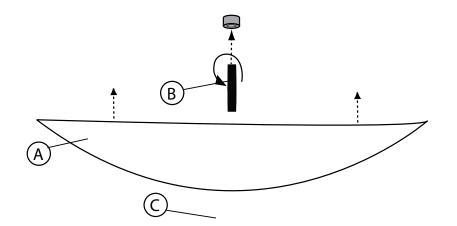

#### **SECTION A - ASSEMBLY INSTRUCTIONS**

NOTE: Before hanging your new fixture, it must be assembled according to these instructions.

- 1. Attach the 3/8" HR curved pipes (A) to the fixture band using the nuts provided. (See Drawing)
- 2. Place the Top Assembly Disk onto the tci2<sup>20</sup>vi Ilahanashe(y thehel
- 3.