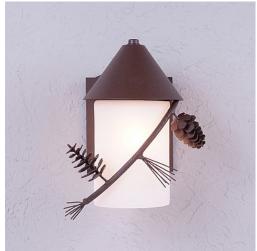

## Cedarline Sconce - Pine Cone

# Outdoor Wall Light Rustic Style

Product No.: H51120

Price: \$356.00

### DESCRIPTION

The Cedarline Sconce - Pine Cone sconce is suitable for outdoor and indoor locations and features a frosted white glass cylinder with a handmade steel pine cone and pine needle image on the front of the rustic outdoor light. This light is ideal for anyone wanting to add rustic lighting to the exterior of their log home or cabin. It has a 4 inch square backplate.

Pictured in Finish #27-Rustic Brown with Frosted Cylinder Glass.

Note: This fixture will accept a screw-in type LED bulb of equivalent wattage output.