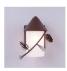

## Cedarline Sconce - Pine Cone

# Outdoor Wall Light Rustic Style

Product No.: H51120

Price: \$356.00

### DESCRIPTION

The Cedarline Sconce - Pine Cone sconce is suitable for outdoor and indoor locations and features a frosted white glass cylinder with a handmade steel pine cone and pine needle image on the front of the rustic outdoor light. This light is ideal for anyone wanting to add rustic lighting to the exterior of their log home or cabin. It has a 4 inch square backplate.

Pictured in Finish #27-Rustic Brown with Frosted Cylinder Glass.

Note: This fixture will accept a screw-in type LED bulb of equivalent wattage output.