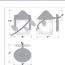

### **SPECIFICATIONS**

DIMENSIONS (in.) 10h x 6w x 7e x 4tm

**LAMPING** Takes 1 - Type A19 (standard household style) bulb - 100W max.

WEIGHT (lbs.)

BACKPLATE SIZE (in.) 4.5 SQUARE

**UL LISTING** Wet+Damp+Dry Locations **Energy Star Compliant** ADD'L RATINGS