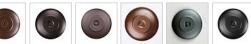

### Finish Choices:

Pictured in Finish #27-Rustic Brown with Frosted Cylinder Glass.

Note: This fixture will accept a screw-in type LED bulb of equivalent wattage output.