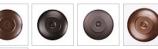

### Finish Choices:

Pictured in Finish #04-Pine Tree Green-Rust Patina base with Frosted Cylinder Glass.

Note: This fixture will accept a screw-in type LED bulb of equivalent wattage output.