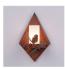

# Wisley Diamond Sconce - Pine Cone

Wall Light Ski Cabin Style

Product No.: A15020

Price: \$320.00

## DESCRIPTION

The Wisley Diamond Sconce Pine Cone features hand-made steel pine cones with pine needles on a lifelike metal branch.A diamond backplate and a 5 inch high by 3 inch diameter cylinder glass covers a candelabra bulb. The glass is available in either frost clear or tea stain. This sconce is ideal for anyone looking to incorporate stylish rustic contemporary lighting in their log home, cabin or northwood lodge-themed room.

Pictured in Finish #04-Pine Tree Green-Rust Patina base with Frosted Cylinder Glass.

Note: This fixture will accept a screw-in type LED bulb of equivalent wattage output.