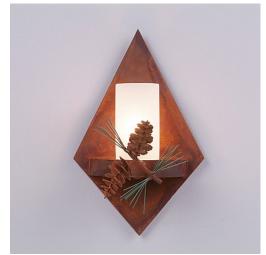

# Wisley Diamond Sconce - Pine Cone

Wall Light Ski Cabin Style

Product No.: A15020

Price: \$320.00

## DESCRIPTION

The Wisley Diamond Sconce Pine Cone features hand-made steel pine cones with pine needles on a lifelike metal branch.A diamond backplate and a 5 inch high by 3 inch diameter cylinder glass covers a candelabra bulb. The glass is available in either frost clear or tea stain. This sconce is ideal for anyone looking to incorporate stylish rustic contemporary lighting in their log home, cabin or northwood lodge-themed room.

Pictured in Finish #04-Pine Tree Green-Rust Patina base with Frosted Cylinder Glass.

Note: This fixture will accept a screw-in type LED bulb of equivalent wattage output.