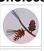

# Wisley Diamond Sconce - Pine Cone

Wall Light Ski Cabin Style

Product No.: A15020

Price: \$320.00

## DESCRIPTION

The Wisley Diamond Sconce Pine Cone features hand-made steel pine cones with pine needles on a lifelike metal branch.A diamond backplate and a 5 inch high by 3 inch diameter cylinder glass covers a candelabra bulb. The glass is available in either frost clear or tea stain. This sconce is ideal for anyone looking to incorporate stylish rustic contemporary lighting in their log home, cabin or northwood lodge-themed room.

Pictured in Finish #04-Pine Tree Green-Rust Patina base with Frosted Cylinder Glass.

Note: This fixture will accept a screw-in type LED bulb of equivalent wattage output.