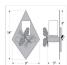

#### **SPECIFICATIONS**

14h x 9w x 5e x 9tm DIMENSIONS (in.)

Takes 1 - Type C (candelabra style) bulb - 60W max. **LAMPING** 

WEIGHT (lbs.)

BACKPLATE SIZE (in.) 4.375 ROUND **UL LISTING** Damp+Dry Locations