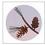

## Parkshire Double Bath Vanity Light - Pine Cone

Bath 2 Light Country Style

Product No.: H37220

Price: \$450.00

## DESCRIPTION

The Parkshire Double Bath Light - Pine Cone is a two-light vanity fixture which features simple rustic styling. These pine cones are 3D and made of steel, with pine needles and a rustic branch, this is a very smart choice. There are seven different glass globes that fit this bath vanity, so you can pick a style that suits your decorating needs. This light will provide abundant light to any bathroom, whether in a log cabin, or in a traditional home where a eye-catching decor style is desired. Hardwire is standard.