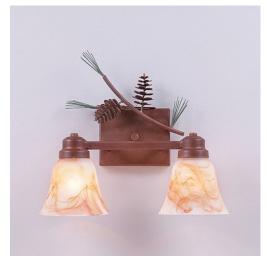

## Parkshire Double Bath Vanity Light - Pine Cone

Bath 2 Light Country Style

Product No.: H37220

Price: \$450.00

## DESCRIPTION

The Parkshire Double Bath Light - Pine Cone is a two-light vanity fixture which features simple rustic styling. These pine cones are 3D and made of steel, with pine needles and a rustic branch, this is a very smart choice. There are seven different glass globes that fit this bath vanity, so you can pick a style that suits your decorating needs. This light will provide abundant light to any bathroom, whether in a log cabin, or in a traditional home where a eye-catching decor style is desired. Hardwire is standard.

Pictured in Finish #04-Pine Tree Green-Rust Patina base with Marbled Amber Swirl Bell Glass.

Note: This fixture will accept a screw-in type LED bulb of equivalent wattage output.