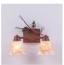

## Parkshire Double Bath Vanity Light - Pine Cone

Bath 2 Light Country Style

Product No.: H37220

Price: \$450.00

## DESCRIPTION

The Parkshire Double Bath Light - Pine Cone is a two-light vanity fixture which features simple rustic styling. These pine cones are 3D and made of steel, with pine needles and a rustic branch, this is a very smart choice. There are seven different glass globes that fit this bath vanity, so you can pick a style that suits your decorating needs. This light will provide abundant light to any bathroom, whether in a log cabin, or in a traditional home where a eye-catching decor style is desired. Hardwire is standard.

Pictured in Finish #04-Pine Tree Green-Rust Patina base with Marbled Amber Swirl Bell Glass.

Note: This fixture will accept a screw-in type LED bulb of equivalent wattage output.