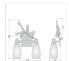

## **SPECIFICATIONS**

DIMENSIONS (in.) 12h x 13w x 5e x 6tm

**LAMPING** Takes 2 - Type A19 (standard household style) bulbs - 100W max. per bulb

WEIGHT (lbs.) 7 BACKPLATE SIZE (in.) 5 x 6

**UL LISTING** Damp+Dry Locations

ADD'L RATINGS None

INSTALLATION INSTRUCTIONS

**OPEN INSTALLATION INSTRU** 

Click for More information on these terms.

 $\textbf{Product URL:} \ https://www.avalanche-ranch.com/lighting/shop/Bath-2-Light-Country-Style-Parkshire-Double-Bath-Vanity-Light-Pine-Cone-p105997.htm$