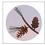

# Parkshire Triple Bath Vanity Light - Pine Cone

Bath 3 Light River Cabin Style

Product No.: H37320

Price: \$518.00

## DESCRIPTION

The Parkshire Triple Bath Light - Pine Cone is a three-light vanity fixture which features simple rustic styling. These pine cones are 3D and made of steel, with pine needles and a rustic branch, this is a very smart choice. There are seven different glass globes that fit this bath vanity, so you can pick a style that suits your decorating needs. This light will provide abundant light to any bathroom, whether in a log cabin, or in a traditional home where a eye-catching decor style is desired. Hardwire is standard.