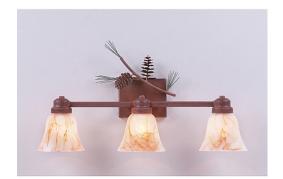

# Parkshire Triple Bath Vanity Light - Pine Cone

Bath 3 Light River Cabin Style

Product No.: H37320

Price: \$518.00

## DESCRIPTION

The Parkshire Triple Bath Light - Pine Cone is a three-light vanity fixture which features simple rustic styling. These pine cones are 3D and made of steel, with pine needles and a rustic branch, this is a very smart choice. There are seven different glass globes that fit this bath vanity, so you can pick a style that suits your decorating needs. This light will provide abundant light to any bathroom, whether in a log cabin, or in a traditional home where a eye-catching decor style is desired. Hardwire is standard.

Pictured in Finish #04-Pine Tree Green-Rust Patina base with Marbled Amber Swirl Bell Glass.

Note: This fixture will accept a screw-in type LED bulb of equivalent wattage output.

### **SPECIFICATIONS**

DIMENSIONS (in.) 12h x 22w x 5e x 6tm

**LAMPING** Takes 3 - Type A19 (standard household style) bulbs - 100W max. per bulb

WEIGHT (lbs.) 12 BACKPLATE SIZE (in.) 5 x 6

**UL LISTING** Damp+Dry Locations