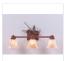

# Parkshire Triple Bath Vanity Light - Pine Cone

Bath 3 Light River Cabin Style

Product No.: H37320

Price: \$518.00

## DESCRIPTION

The Parkshire Triple Bath Light - Pine Cone is a three-light vanity fixture which features simple rustic styling. These pine cones are 3D and made of steel, with pine needles and a rustic branch, this is a very smart choice. There are seven different glass globes that fit this bath vanity, so you can pick a style that suits your decorating needs. This light will provide abundant light to any bathroom, whether in a log cabin, or in a traditional home where a eye-catching decor style is desired. Hardwire is standard.

Pictured in Finish #04-Pine Tree Green-Rust Patina base with Marbled Amber Swirl Bell Glass.

Note: This fixture will accept a screw-in type LED bulb of equivalent wattage output.