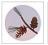

#### Finish Choices:

Pictured in Finish #04-Pine Tree Green-Rust Patina base with Marbled Amber Swirl Bell Glass.

Note: This fixture will accept a screw-in type LED bulb of equivalent wattage output.