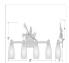

# Parkshire Quad Bath Vanity Light - Pine Cone

Bath 4 Light Cabin Style

Product No.: H37420

Price: \$588.00

## DESCRIPTION

The Parkshire Quad Bath Light - Pine Cone is a four-light vanity fixture which features simple rustic styling. These pine cones are 3D and made of steel, with pine needles and a rustic branch, this is a very smart choice. There are seven different glass globes that fit this bath vanity, so you can pick a style that suits your decorating needs. This light will provide abundant light to any bathroom, whether in a log cabin, or in a traditional home where a eye-catching decor style is desired. Hardwire is standard.

Pictured in Finish #04-Pine Tree Green-Rust Patina base with Marbled Amber Swirl Bell Glass.

Note: This fixture will accept a screw-in type LED bulb of equivalent wattage output.