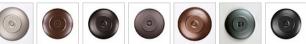

## DESCRIPTION

The Cascade Sconce Small - Quail features our exclusive metal art of a western quail and cattails with rounded diffuser under a steel frame. One lightbulb points upward. ADA compliant. Diffuser material is offered with a choice between Almond or Amber mica. Hardwire is standard. Interior and damp location only. This light will add rustic character to any log home, cabin or northwoods lodge-themed room.

Pictured in Finish #27-Rustic Brown with Almond Mica Shade.

Note: This fixture will accept a screw-in type LED bulb of equivalent wattage output.