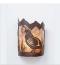

## DESCRIPTION

The Cascade Sconce Small - Quail features our exclusive metal art of a western quail and cattails with rounded diffuser under a steel frame. One lightbulb points upward. ADA compliant. Diffuser material is offered with a choice between Almond or Amber mica. Hardwire is standard. Interior and damp location only. This light will add rustic character to any log home, cabin or northwoods lodge-themed room.

Pictured in Finish #27-Rustic Brown with Almond Mica Shade.

Note: This fixture will accept a screw-in type LED bulb of equivalent wattage output.