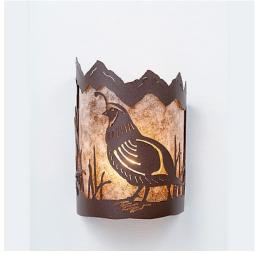

## Cascade Sconce Small - Quail

Wall Light Log Cabin Style

Product No.: M13254

Price: \$226.00

**Shade Choices:** 

## DESCRIPTION

The Cascade Sconce Small - Quail features our exclusive metal art of a western quail and cattails with rounded diffuser under a steel frame. One lightbulb points upward. ADA compliant. Diffuser material is offered with a choice between Almond or Amber mica. Hardwire is standard. Interior and damp location only. This light will add rustic character to any log home, cabin or northwoods lodge-themed room.

Pictured in Finish #27-Rustic Brown with Almond Mica Shade.

Note: This fixture will accept a screw-in type LED bulb of equivalent wattage output.