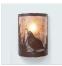

## DESCRIPTION

The Cascade Sconce Large - Quail features our exclusive metal art of a quail and cattails with a rounded mica under a steel frame. One lightbulb points upward and the other points downward. ADA compliant. Diffuser material is offered with a choice between Almond or Amber mica. Hardwire is standard. Interior and damp location only, however exterior version available under Product No. M51854. This light will add rustic character to any log home, cabin or northwoods lodge-themed room.

Pictured in Finish #27-Rustic Brown with Almond Mica Shade.

Note: This fixture will accept a screw-in type LED bulb of equivalent wattage output.