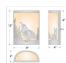

## **SPECIFICATIONS**

12h x 9w x 4e x 6tm DIMENSIONS (in.)

Takes 2 - Type B11 (torpedo style) bulbs - 60W max. per bulb **LAMPING** 

WEIGHT (lbs.) 6 BACKPLATE SIZE (in.) 12 x 9

**UL LISTING** Damp+Dry Locations **ADA Compliant** ADD'L RATINGS