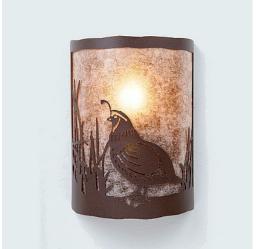

## Cascade Sconce Large - Quail

Wall Light Lodge Style

Product No.: M13354

Price: \$282.00

**Shade Choices:** 

## DESCRIPTION

The Cascade Sconce Large - Quail features our exclusive metal art of a quail and cattails with a rounded mica under a steel frame. One lightbulb points upward and the other points downward. ADA compliant. Diffuser material is offered with a choice between Almond or Amber mica. Hardwire is standard. Interior and damp location only, however exterior version available under Product No. M51854. This light will add rustic character to any log home, cabin or northwoods lodge-themed room.

Pictured in Finish #27-Rustic Brown with Almond Mica Shade.

Note: This fixture will accept a screw-in type LED bulb of equivalent wattage output.