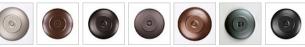

## Cascade Desk Lamp - Western Quail

Table Lamp Cabin Style

Product No.: M60054

Price: \$414.00

**Shade Choices:** 

## **DESCRIPTION**

The Cascade Desk Lamp - Quail stands about 26 inches tall and features a quail on the front and cattail images on the back of the lamp. Solid bands are on each side. It has a round base with a shade material choice between Almond or Amber mica. The upper socket also has a 3-way switch, so that you can have just the base lit, just the upper lamp lit, or both lit. Lampshade (Item #720-KR) is sold separately. This lamp is one of our most popular styles and will bring rustic character to any log home, cabin or northwood lodge-themed room.

Pictured in Finish #27-Rustic Brown with Almond Mica Shade.

Note: This fixture will accept a screw-in type LED bulb of equivalent wattage output.