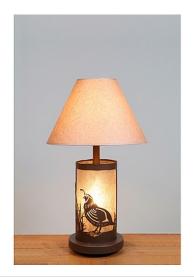

## Cascade Desk Lamp - Western Quail

Table Lamp Cabin Style

Product No.: M60054

Price: \$414.00

**Shade Choices:** 

## **DESCRIPTION**

The Cascade Desk Lamp - Quail stands about 26 inches tall and features a quail on the front and cattail images on the back of the lamp. Solid bands are on each side. It has a round base with a shade material choice between Almond or Amber mica. The upper socket also has a 3-way switch, so that you can have just the base lit, just the upper lamp lit, or both lit. Lampshade (Item #720-KR) is sold separately. This lamp is one of our most popular styles and will bring rustic character to any log home, cabin or northwood lodge-themed room.

Pictured in Finish #27-Rustic Brown with Almond Mica Shade.

Note: This fixture will accept a screw-in type LED bulb of equivalent wattage output.