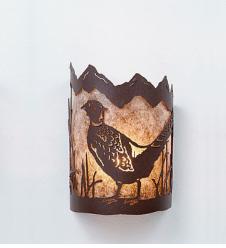

## **Cascade Sconce Small - Pheasant**

Wall Light Cabin Style

## DESCRIPTION

The Cascade Sconce Small - Pheasant features our exclusive metal art of a pheasant and cattails with rounded diffuser under a steel frame. One lightbulb points upward. ADA compliant. Diffuser material is offered with a choice between Almond or Amber mica. Hardwire is standard. Interior and damp location only. This light will add rustic character to any log home, cabin or northwoods lodge-themed room.

Pictured in Finish #27-Rustic Brown with Almond Mica Shade.

Note: This fixture will accept a screw-in type LED bulb of equivalent wattage output.