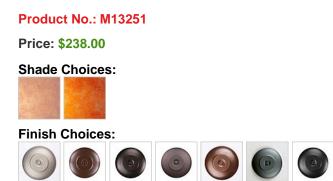

## DESCRIPTION

The Cascade Sconce Small - Pheasant features our exclusive metal art of a pheasant and cattails with rounded diffuser under a steel frame. One lightbulb points upward. ADA compliant. Diffuser material is offered with a choice between Almond or Amber mica. Hardwire is standard. Interior and damp location only. This light will add rustic character to any log home, cabin or northwoods lodge-themed room.

Pictured in Finish #27-Rustic Brown with Almond Mica Shade.

Note: This fixture will accept a screw-in type LED bulb of equivalent wattage output.

## **SPECIFICATIONS**

| DIMENSIONS (in.)          | 10h x 7w x 4e x 5tm                                |
|---------------------------|----------------------------------------------------|
| LAMPING                   | Takes 1 - Type B11 (torpedo style) bulb - 60W max. |
| WEIGHT (lbs.)             | 4                                                  |
| BACKPLATE SIZE (in.)      | 8 x 7                                              |
| UL LISTING                | Damp+Dry Locations                                 |
| ADD'L RATINGS             | ADA Compliant                                      |
| INSTALLATION INSTRUCTIONS | OPEN INSTALLATION INSTRUCTIONS PDF F               |