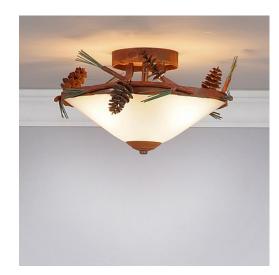

# Wisley Close-to-Ceiling - Pine Cone

Ceiling Light Farmhouse Style

Product No.: A47420

Price: \$342.00

## **DESCRIPTION**

The Wisley Ceiling - Pine Cone is a close-to-ceiling light that uses a frosted torchiere glass. Handmade metal pine cones, pine needles and a textured branch-like bar are attached to the 12 inch diameter frame. This sophisticated yet rustic light will create a warm atmosphere in any log home, cabin or northwood lodge-themed room.

Pictured in Finish #04-Pine Tree Green-Rust Patina base.

Note: This fixture will accept a screw-in type LED bulb of equivalent wattage output.

### **SPECIFICATIONS**

DIMENSIONS (in.) 6h x 12w

**LAMPING** Takes 3 - Type B11 (torpedo style) bulbs - 60W max. per bulb

WEIGHT (lbs.)

BACKPLATE SIZE (in.) 5 ROUND

**UL LISTING** Damp+Dry Locations

ADD'L RATINGS None