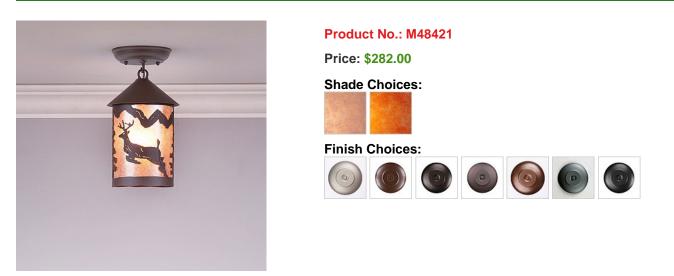

## Cascade Close-to-Ceiling Small - Valley Deer

Ceiling Light Farmhouse Style

## DESCRIPTION

The Cascade Close-to-Ceiling Light Small - Valley Deer features a 4 inch round cylinder with a cone top and a shadediffuser choice of color between Almond or Amber mica. It has a deer metal art image on the front and back and spruce trees on either side of the cylinder. Attaches to ceiling with a round ceiling canopy. Suitable for interior and damp locations only. This light is ideal for bringing rustic lighting to any log home, cabin or northwood lodge-themed room.

Pictured in Finish #27-Rustic Brown with Almond Mica Shade.

Note: This fixture will accept a screw-in type LED bulb of equivalent wattage output.