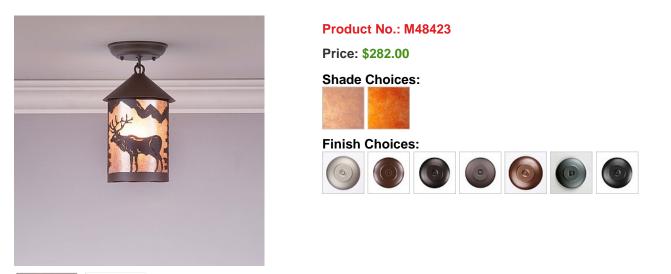

## Cascade Close-to-Ceiling Small - Valley Elk

Ceiling Light Log Cabin Style

## DESCRIPTION

The Cascade Close-to-Ceiling Light Small - Valley Elk features a 4 inch round cylinder with a cone top and a shade diffuser choice of color between Almond or Amber mica. It has a elk metal art image on the front and back and spruce trees on either side of the cylinder. Attaches to ceiling with a round ceiling canopy. Suitable for interior and damp locations only. This light is ideal for bringing rustic lighting to any log home, cabin or northwood lodge-themed room.

Pictured in Finish #27-Rustic Brown with Almond Mica Shade.

Note: This fixture will accept a screw-in type LED bulb of equivalent wattage output.

## **SPECIFICATIONS**

| DIMENSIONS (in.)          | 12h x 6w                                                       |
|---------------------------|----------------------------------------------------------------|
| LAMPING                   | Takes 1 - Type A19 (standard household style) bulb - 100W max. |
| WEIGHT (lbs.)             | 4                                                              |
| BACKPLATE SIZE (in.)      | 5 ROUND                                                        |
| UL LISTING                | Damp+Dry Locations                                             |
| ADD'L RATINGS             | None                                                           |
| INSTALLATION INSTRUCTIONS | OPEN INSTALLATION INSTRUCTION                                  |