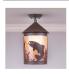

## Cascade Close-to-Ceiling Large - Trout

Ceiling Light Country Style

Product No.: M48681

Price: \$382.00

**Shade Choices:** 

## DESCRIPTION

The Cascade Close-to-Ceiling Light Large - Trout features a 8 inch round cylinder with a cone top and a shade diffuser choice of color between Almond or Amber mica. It has a trout and cattails metal art on the front and back and solid bands on either side of the cylinder. Attaches to ceiling with a round ceiling canopy. Suitable for interior and damp locations only. This rustic ceiling light is ideal for bringing rustic lighting to any log home, cabin or northwood lodge-themed room.

Pictured in Finish #27-Rustic Brown with Almond Mica Shade.

Note: This fixture will accept a screw-in type LED bulb of equivalent wattage output.