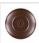

## DESCRIPTION

The Cascade Close-to-Ceiling Light Large - Trout features a 8 inch round cylinder with a cone top and a shade diffuser choice of color between Almond or Amber mica. It has a trout and cattails metal art on the front and back and solid bands on either side of the cylinder. Attaches to ceiling with a round ceiling canopy. Suitable for interior and damp locations only. This rustic ceiling light is ideal for bringing rustic lighting to any log home, cabin or northwood lodge-themed room.

Pictured in Finish #27-Rustic Brown with Almond Mica Shade.

Note: This fixture will accept a screw-in type LED bulb of equivalent wattage output.