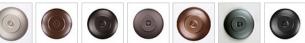

## Cascade Close-to-Ceiling Large - Trout

Ceiling Light Country Style

Product No.: M48681

Price: \$382.00

**Shade Choices:** 

## DESCRIPTION

The Cascade Close-to-Ceiling Light Large - Trout features a 8 inch round cylinder with a cone top and a shade diffuser choice of color between Almond or Amber mica. It has a trout and cattails metal art on the front and back and solid bands on either side of the cylinder. Attaches to ceiling with a round ceiling canopy. Suitable for interior and damp locations only. This rustic ceiling light is ideal for bringing rustic lighting to any log home, cabin or northwood lodge-themed room.