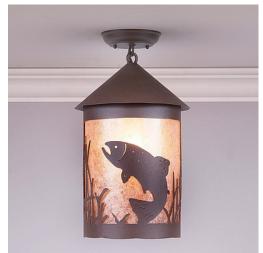

## Cascade Close-to-Ceiling Large - Trout

Ceiling Light Country Style

Product No.: M48681

Price: \$382.00

**Shade Choices:** 

## DESCRIPTION

The Cascade Close-to-Ceiling Light Large - Trout features a 8 inch round cylinder with a cone top and a shade diffuser choice of color between Almond or Amber mica. It has a trout and cattails metal art on the front and back and solid bands on either side of the cylinder. Attaches to ceiling with a round ceiling canopy. Suitable for interior and damp locations only. This rustic ceiling light is ideal for bringing rustic lighting to any log home, cabin or northwood lodge-themed room.

Pictured in Finish #27-Rustic Brown with Almond Mica Shade.

Note: This fixture will accept a screw-in type LED bulb of equivalent wattage output.