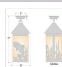

## **SPECIFICATIONS**

DIMENSIONS (in.) 17h x 10w

Takes 1 - Type A21 (standard household style) bulb - 150W max. **LAMPING** 

WEIGHT (lbs.) 10 BACKPLATE SIZE (in.) 5 ROUND

**UL LISTING Damp+Dry Locations** 

ADD'L RATINGS None

INSTALLATION INSTRUCTIONS

**OPEN INSTALLATION INSTRUCTION** 

Click for More information on these terms.

Product URL: https://www.avalanche-ranch.com/lighting/shop/Ceiling-Light-Country-Style-Cascade-Close-to-Ceiling-Large-Trout-p109395.htm